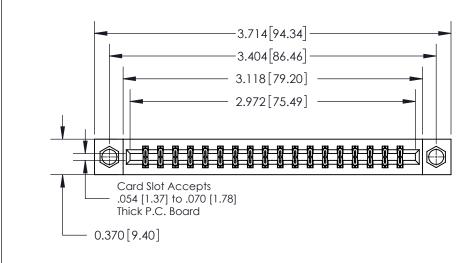

## **Contact Detail**

555-Extender Board Bend (Code 500 Contacts)

.156 [3.96] Contact Spacing x .200 [5.08] Row Spacing

THIS IS A C.A.D. GENERATED DRAWING DO NOT MAKE MANUAL REVISIONS TO MASTER.

ISSUE NUMBER

ORIGINAL

**See Accompanying Page for:** 

**Contact Bend Details** 

| 837/887 Series High Temp Card Edge Connector |
|----------------------------------------------|
| Part Number: 837-036-555-807                 |