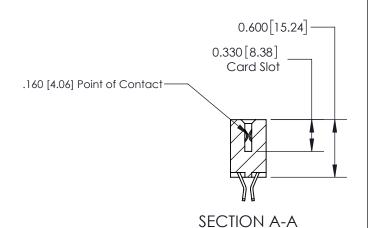

ISSUE NUMBER

ORIGINAL

1

| 837/887 Series High Temp Card Edge Connector<br>Contact Bend Detail |                                                                  | ACAD REFERENCE NO. | 837 ENG MASTER   |               |
|---------------------------------------------------------------------|------------------------------------------------------------------|--------------------|------------------|---------------|
|                                                                     |                                                                  | DRAWN: J.LEE       | DATE: OCT. 06/09 |               |
|                                                                     |                                                                  | CHECKED:           | DATE:            |               |
| EDAC INC                                                            | OR USED AS THE BASIS FOR THE<br>MANUFACTURE OR SALE OF APPARATUS | SCALE: NTS         | SHEET            | 2 <b>OF</b> 2 |
| TORONTO, ONTARIO CANADA                                             |                                                                  | DRAWING NUMBER     | •                | ISSUE         |
| YOUR CONNECTION TO QUALITY & SERVICE                                |                                                                  | 837 Assembly       |                  | 1             |