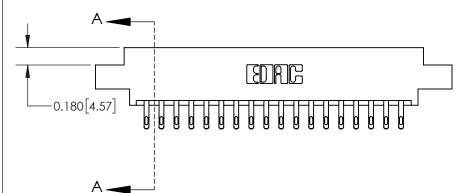

ORIGINAL

**See Accompanying Page for:** 

**Contact Bend Details** 

| 837/887 Series High Temp Card Edge Connector |
|----------------------------------------------|
| Part Number: 837-036-555-807                 |