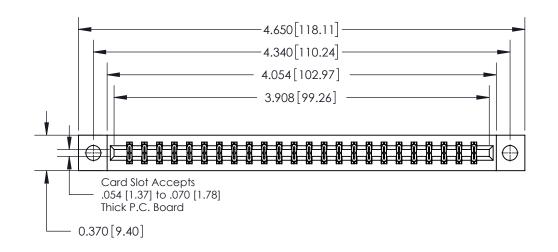

**Mounting Option** 

04-.156 (3.96) Dia. Mounting Holes

## **Contact Detail**

523-P.C. Tail .025 Sq.(0.64 Sq.) - Tail LG=.390(9.91)

.156 [3.96] Contact Spacing x .200 [5.08] Row Spacing





THIS IS A C.A.D. GENERATED DRAWING DO NOT MAKE MANUAL REVISIONS TO MASTER.



ISSUE NUMBER

ORIGINAL



**See Accompanying Page for:** 

**Contact Bend Details** 

837/887 Series High Temp Card Edge Connector Part Number: 837-048-523-804

YOUR CONNECTION TO QUALITY & SERVICE

**EDAC INC** TORONTO, ONTARIO CANADA

THESE DRAWINGS AND SPECIFICATIONS ARE THE PROPERTY OF EDAC INC.,AND SHALL NOT BE REPRODUCED, OR COPIED OR USED AS THE BASIS FOR THE MANUFACTURE OR SALE OF APPARATUS WITHOUT WRITTEN PERMISSION.

| ACAD REFERENCE NO. | 837 ENG MASTER   |  |  |
|--------------------|------------------|--|--|
| DRAWN: J.LEE       | DATE: OCT. 06/09 |  |  |
| CHECKED:           | DATE:            |  |  |
| SCALE: NTS         | SHEET 1 OF 2     |  |  |
| DRAWING NUMBER     | ISSUE            |  |  |