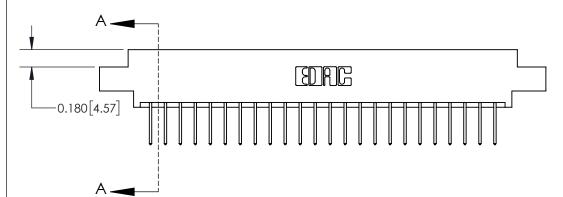

## **Contact Detail**

523-P.C. Tail .025 Sq.(0.64 Sq.) - Tail LG=.390(9.91)

.156 [3.96] Contact Spacing x .200 [5.08] Row Spacing

THIS IS A C.A.D. GENERATED DRAWING DO NOT MAKE MANUAL REVISIONS TO MASTER.