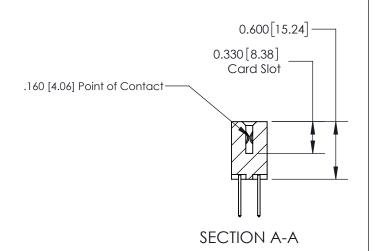

**Mounting Option** 

04-.156 (3.96) Dia. Mounting Holes

## **Contact Detail**

523-P.C. Tail .025 Sq.(0.64 Sq.) - Tail LG=.390(9.91)

.156 [3.96] Contact Spacing x .200 [5.08] Row Spacing





THIS IS A C.A.D. GENERATED DRAWING DO NOT MAKE MANUAL REVISIONS TO MASTER.



ISSUE NUMBER

ORIGINAL



**See Accompanying Page for:** 

**Contact Bend Details** 

837/887 Series High Temp Card Edge Connector Part Number: 837-048-523-804

YOUR CONNECTION TO QUALITY & SERVICE

**EDAC INC** TORONTO, ONTARIO CANADA

THESE DRAWINGS AND SPECIFICATIONS ARE THE PROPERTY OF EDAC INC.,AND SHALL NOT BE REPRODUCED, OR COPIED OR USED AS THE BASIS FOR THE MANUFACTURE OR SALE OF APPARATUS WITHOUT WRITTEN PERMISSION.

| ACAD REFERENCE NO. | 837 ENG MASTER   |  |  |
|--------------------|------------------|--|--|
| DRAWN: J.LEE       | DATE: OCT. 06/09 |  |  |
| CHECKED:           | DATE:            |  |  |
| SCALE: NTS         | SHEET 1 OF 2     |  |  |
| DRAWING NUMBER     | ISSUE            |  |  |
| 837 Assembly       | 1                |  |  |



ISSUE NUMBER

ORIGINAL

1



| 837/887 Series High Tem