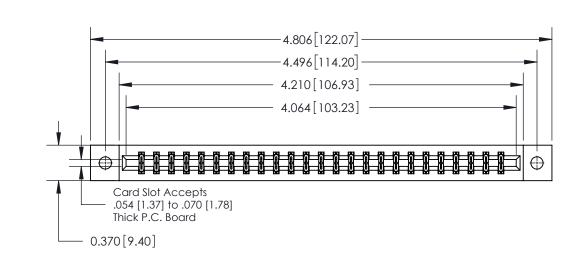

**Mounting Option** 

02-.128 (3.25) Dia. Mounting Holes

ORIGINAL

837/887 Series High Temp Card Edge Connector Part Number: 837-050-555-202

YOUR CONNECTION TO QUALITY & SERVICE

**EDAC INC** TORONTO, ONTARIO CANADA

THESE DRAWINGS AND SPECIFICATIONS ARE THE PROPERTY OF EDAC INC., AND SHALL NOT BE REPRODUCED, OR COPIED OR USED AS THE BASIS FOR THE MANUFACTURE OR SALE OF APPARATUS WITHOUT WRITTEN PERMISSION.