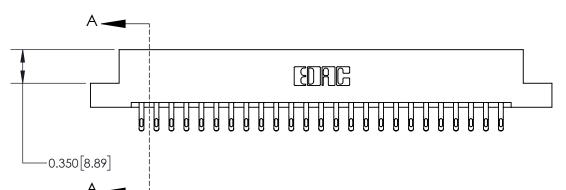

## **Contact Detail**

555-Extender Board Bend (Code 500 Contacts)

.156 [3.96] Contact Spacing x .200 [5.08] Row Spacing

THIS IS A C.A.D. GENERATED DRAWING DO NOT MAKE MANUAL REVISIONS TO MASTER.

ISSUE NUMBER

ORIGINAL

837/887 Series High Temp Card Edge Connector Part Number: 837-050-555-202

YOUR CONNECTION TO QUALITY & SERVICE

**EDAC INC** TORONTO, ONTARIO CANADA

THESE DRAWINGS AND SPECIFICATIONS ARE THE PROPERTY OF EDAC INC., AND SHALL NOT BE REPRODUCED, OR COPIED OR USED AS THE BASIS FOR THE MANUFACTURE OR SALE OF APPARATUS WITHOUT WRITTEN PERMISSION.