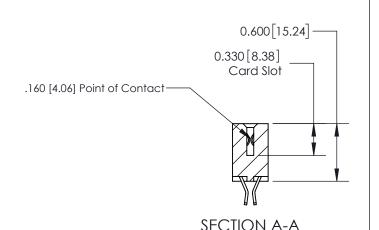

## **Contact Detail**

555-Extender Board Bend (Code 500 Contacts)

.156 [3.96] Contact Spacing x .200 [5.08] Row Spacing

THIS IS A C.A.D. GENERATED DRAWING DO NOT MAKE MANUAL REVISIONS TO MASTER.

ISSUE NUMBER

837 ENG MASTER

ACAD REFERENCE NO.

**See Accompanying Page for:** 

**Contact Bend Details** 

ISSUE NUMBER

ORIGINAL

1

| 837/887 Series High Temp Co                                           | ACAD REFERENCE NO.                                                                                                                                                                              | 837 ENG MASTER |                       |               |
|-----------------------------------------------------------------------|-------------------------------------------------------------------------------------------------------------------------------------------------------------------------------------------------|----------------|-----------------------|---------------|
| Contact Bend Detail                                                   |                                                                                                                                                                                                 | DRAWN: J.LEE   | J.LEE DATE:OCT. 06/09 |               |
|                                                                       |                                                                                                                                                                                                 | CHECKED:       | DATE:                 | DATE:         |
| EDAC INC TORONTO, ONTARIO CANADA YOUR CONNECTION TO QUALITY & SERVICE | THESE DRAWINGS AND SPECIFICATIONS ARE THE PROPERTY OF EDAC INC.,AND SHALL NOT BE REPRODUCED,OR COPIED OR USED AS THE BASIS FOR THE MANUFACTURE OR SALE OF APPARATUS WITHOUT WRITTEN PERMISSION. | SCALE: NTS     | SHEET                 | 2 <b>OF</b> 2 |
|                                                                       |                                                                                                                                                                                                 | DRAWING NUMBER |                       | ISSUE         |
|                                                                       |                                                                                                                                                                                                 | 837 Assembly   |                       | 1             |