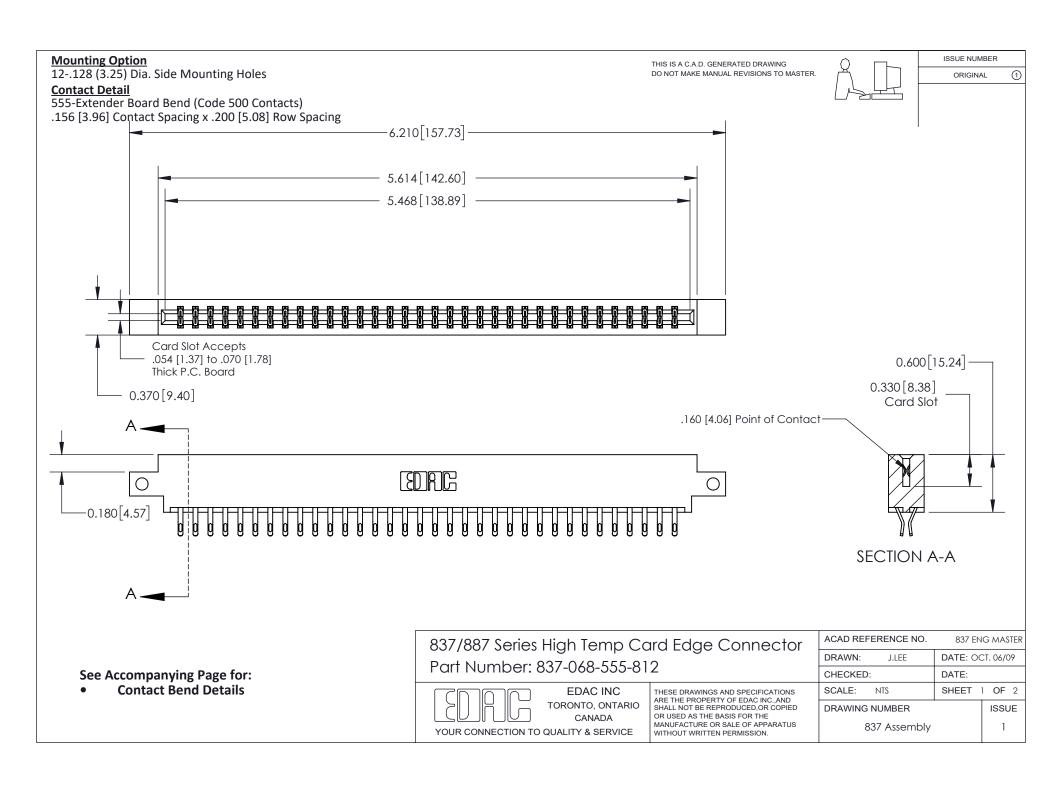

ISSUE NUMBER

ORIGINAL

1

| 837/887 Series High Temp Card Edge Connector<br>Contact Bend Detail |                                                                                                                                                                                                   | ACAD REFERENCE NO. 837 EN |                  | 3 MASTER      |
|---------------------------------------------------------------------|---------------------------------------------------------------------------------------------------------------------------------------------------------------------------------------------------|---------------------------|------------------|---------------|
|                                                                     |                                                                                                                                                                                                   | DRAWN: J.LEE              | DATE: OCT. 06/09 |               |
|                                                                     |                                                                                                                                                                                                   | CHECKED:                  | DATE:            |               |
| TORONTO, ONTARIO                                                    | THESE DRAWINGS AND SPECIFICATIONS ARE THE PROPERTY OF EDAC INC., AND SHALL NOT BE REPRODUCED, OR COPIED OR USED AS THE BASIS FOR THE MANUFACTURE OR SALE OF APPARATUS WITHOUT WRITTEN PERMISSION. | SCALE: NTS                | SHEET            | 2 <b>OF</b> 2 |
|                                                                     |                                                                                                                                                                                                   | DRAWING NUMBER            | •                | ISSUE         |
| YOUR CONNECTION TO QUALITY & SERVICE                                |                                                                                                                                                                                                   | 837 Assembly              |                  | 1             |