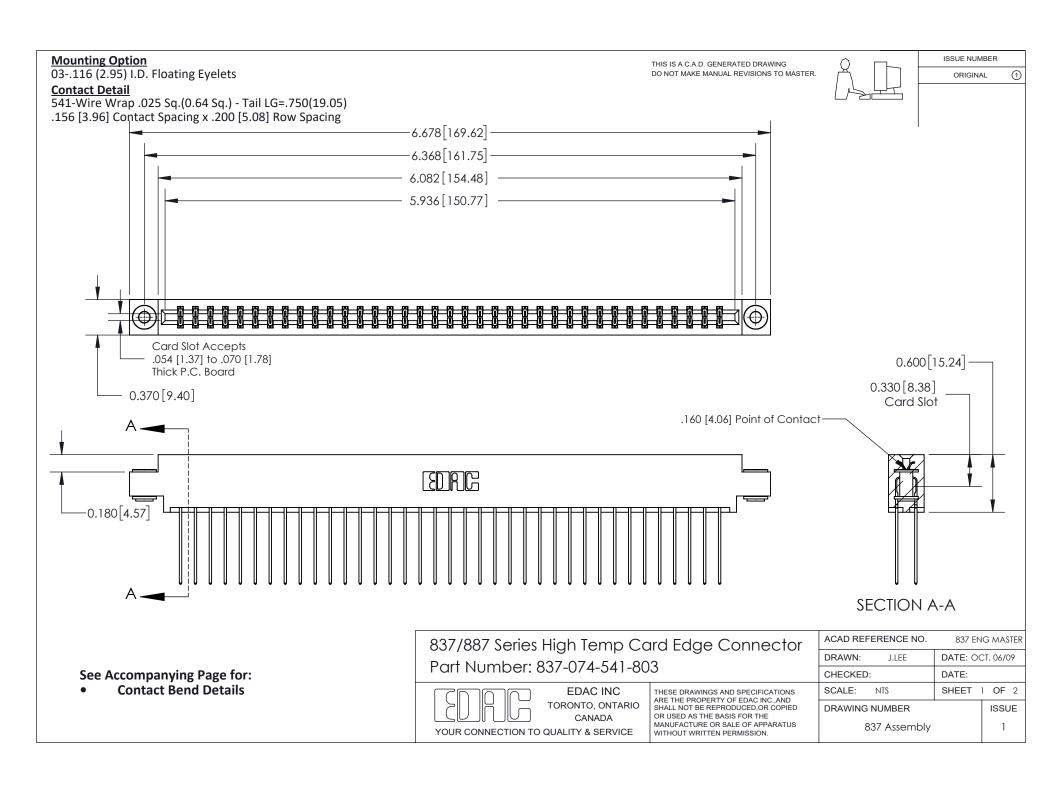

ISSUE NUMBER

ORIGINAL

1

| 837/887 Series High Temp Card Edge Connector<br>Contact Bend Detail |                                                                                                                                                                                                   | ACAD REFERENCE NO. 837 EN |                  | 3 MASTER      |
|---------------------------------------------------------------------|---------------------------------------------------------------------------------------------------------------------------------------------------------------------------------------------------|---------------------------|------------------|---------------|
|                                                                     |                                                                                                                                                                                                   | DRAWN: J.LEE              | DATE: OCT. 06/09 |               |
|                                                                     |                                                                                                                                                                                                   | CHECKED:                  | DATE:            |               |
| TORONTO, ONTARIO                                                    | THESE DRAWINGS AND SPECIFICATIONS ARE THE PROPERTY OF EDAC INC., AND SHALL NOT BE REPRODUCED, OR COPIED OR USED AS THE BASIS FOR THE MANUFACTURE OR SALE OF APPARATUS WITHOUT WRITTEN PERMISSION. | SCALE: NTS                | SHEET            | 2 <b>OF</b> 2 |
|                                                                     |                                                                                                                                                                                                   | DRAWING NUMBER            | •                | ISSUE         |
| YOUR CONNECTION TO QUALITY & SERVICE                                |                                                                                                                                                                                                   | 837 Assembly              |                  | 1             |