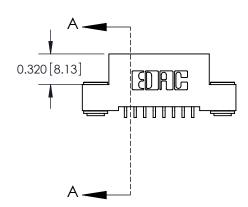

842 Assembly

SECTION A-A

THIS IS A C.A.D. GENERATED DRAWING DO NOT MAKE MANUAL REVISIONS TO MASTER

ORIGINAL (1)

| 842/892 Series High Temp Card Edge Connector |                                                                   |              | ACAD REFERENCE NO. 842 ENG MASTER |          |          |  |
|----------------------------------------------|-------------------------------------------------------------------|--------------|-----------------------------------|----------|----------|--|
| Contact Bend Detail                          |                                                                   | DRAWN:       | J.LEE                             | DATE: OC | T. 06/09 |  |
|                                              |                                                                   | CHECKE       | ):                                | DATE:    |          |  |
| EDAC INC                                     | THESE DRAWINGS AND SPECIFICATIONS ARE THE PROPERTY OF EDAC INCAND | SCALE:       | NTS                               | SHEET :  | 2 OF 3   |  |
| TORONTO, ONTARIO                             | SHALL NOT BE REPRODUCED, OR COPIED OR USED AS THE BASIS FOR THE   | DRAWING      | NUMBER                            |          | ISSUE    |  |
| YOUR CONNECTION TO QUALITY & SERVICE         | MANUFACTURE OR SALE OF APPARATUS WITHOUT WRITTEN PERMISSION.      | 842 Assembly |                                   | 1        |          |  |