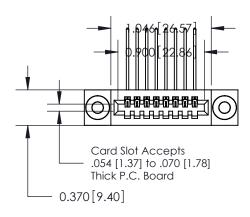

## **See Accompanying Pages for:**

- **Contact Bend Details**
- **Mounting Options**

.240 [6.10] Point of Contact-

842/892 Series High Temp Card Edge Connector Part Number: 842-008-559-103

YOUR CONNECTION TO QUALITY & SERVICE