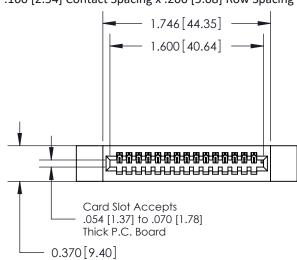

.240 [6.10] Point of Contact-

YOUR CONNECTION TO QUALITY & SERVICE

CANADA

842 ENG MASTER J.LEE DATE: OCT. 06/09 SHEET 1 OF 3

SECTION A-A

842 Assembly

THIS IS A C.A.D. GENERATED DRAWING DO NOT MAKE MANUAL REVISIONS TO MASTER.