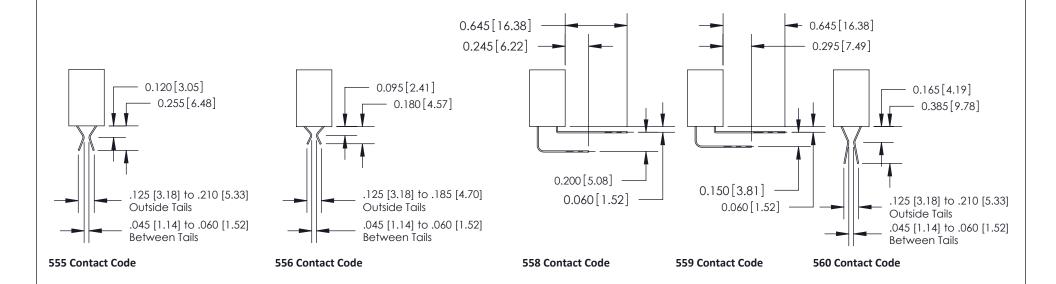

## **Contact Detail**

523-P.C. Tail .025 Sq.(0.64 Sq.) - Tail LG=.400(10.16) .100 [2.54] Contact Spacing x .200 [5.08] Row Spacing

**See Accompanying Pages for:** 

- **Contact Bend Details**
- **Mounting Options**

ISSUE NUMBER

ORIGINAL

1

| 842/892 Series High Temp Card Edge Connector<br>Contact Bend Detail |                                                                                                                                                                                               | ACAD REFERENCE NO. 842 ENG MASTER |          |                         |  |
|---------------------------------------------------------------------|-----------------------------------------------------------------------------------------------------------------------------------------------------------------------------------------------|-----------------------------------|----------|-------------------------|--|
|                                                                     |                                                                                                                                                                                               | DRAWN: J.LEE                      | DATE: OC | DATE: <b>OCT. 06/09</b> |  |
|                                                                     |                                                                                                                                                                                               | CHECKED:                          | DATE:    | DATE:                   |  |
| EDAC INC                                                            | THESE DRAWINGS AND SPECIFICATIONS ARE THE PROPERTY OF EDAC INCAND SHALL NOT BE REPRODUCED,OR COPIED OR USED AS THE BASIS FOR THE MANUFACTURE OR SALE OF APPARATUS WITHOUT WRITTEN PERMISSION. | SCALE: NTS                        | SHEET    | 2 OF 3                  |  |
| TORONTO, ONTARIO                                                    |                                                                                                                                                                                               | DRAWING NUMBER                    | •        | ISSUE                   |  |
| YOUR CONNECTION TO QUALITY & SERVICE                                |                                                                                                                                                                                               | 842 Assemb                        | bly      | 1                       |  |