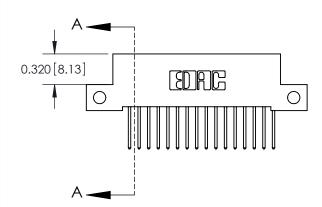

.240 [6.10] Point of Contact-

YOUR CONNECTION TO QUALITY & SERVICE

CANADA

842 ENG MASTER J.LEE DATE: OCT. 06/09 SHEET 1 OF 3

SECTION A-A

842 Assembly

THIS IS A C.A.D. GENERATED DRAWING DO NOT MAKE MANUAL REVISIONS TO MASTER.