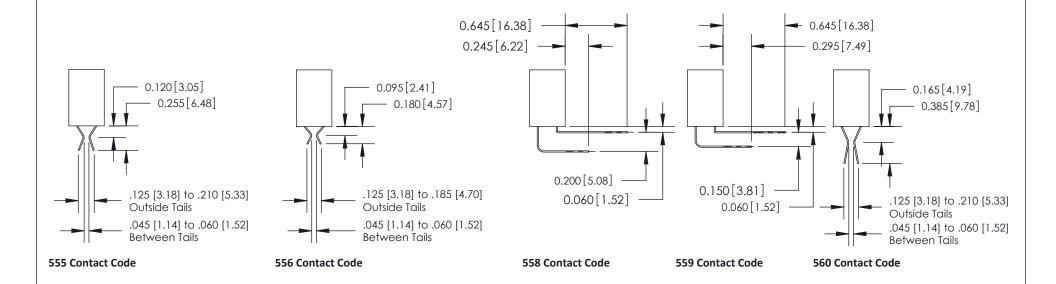

## **Contact Detail**

521-P.C. Tail .025 Sq.(0.64 Sq.) - Tail LG=.160(4.06) .100 [2.54] Contact Spacing x .200 [5.08] Row Spacing

**See Accompanying Pages for:** 

**Contact Bend Details Mounting Options** 