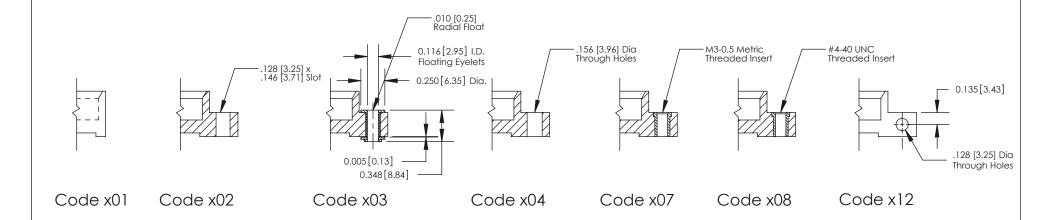

**Mounting Option** 

08-#4-40 Unified Threaded Inserts

THIS IS A C.A.D. GENERATED DRAWING DO NOT MAKE MANUAL REVISIONS TO MASTER

SSUE NUMBER

DRIGINAL

1

| 842/892 Series High Temp Card Edge Connector<br>Mounting Options |                                                                                                                                                                                                 | ACAD REFERENCE NO. 842 ENG MASTER |             |         |           |
|------------------------------------------------------------------|-------------------------------------------------------------------------------------------------------------------------------------------------------------------------------------------------|-----------------------------------|-------------|---------|-----------|
|                                                                  |                                                                                                                                                                                                 | DRAWN:                            | J.LEE       | DATE: O | CT. 06/09 |
|                                                                  |                                                                                                                                                                                                 | CHECKED:                          |             | DATE:   |           |
|                                                                  | THESE DRAWINGS AND SPECIFICATIONS ARE THE PROPERTY OF EDAC INC.,AND SHALL NOT BE REPRODUCED,OR COPIED OR USED AS THE BASIS FOR THE MANUFACTURE OR SALE OF APPARATUS WITHOUT WRITTEN PERMISSION. | SCALE:                            | NTS         | SHEET ; | 3 OF 3    |
|                                                                  |                                                                                                                                                                                                 | DRAWING                           | NUMBER      |         | ISSUE     |
|                                                                  |                                                                                                                                                                                                 | 8                                 | 42 Assembly |         | 1         |