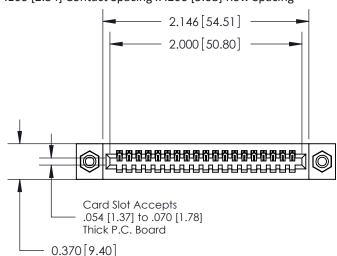

.240 [6.10] Point of Contact-

842/892 Series High Temp Card Edge Connector Part Number: 842-019-521-108

YOUR CONNECTION TO QUALITY & SERVICE

CANADA

J.LEE DATE: OCT. 06/09 SHEET 1 OF 3

842 ENG MASTER

**SECTION A-A** 

842 Assembly

THIS IS A C.A.D. GENERATED DRAWING DO NOT MAKE MANUAL REVISIONS TO MASTER.

ISSUE NUMBER

ORIGINAL

1

| 842/892 Series High Temp Card Edge Connector<br>Contact Bend Detail |                                                                                                                                                                                               | ACAD REFERENCE NO. 842 ENG MASTER |          |                         |  |
|---------------------------------------------------------------------|-----------------------------------------------------------------------------------------------------------------------------------------------------------------------------------------------|-----------------------------------|----------|-------------------------|--|
|                                                                     |                                                                                                                                                                                               | DRAWN: J.LEE                      | DATE: OC | DATE: <b>OCT. 06/09</b> |  |
|                                                                     |                                                                                                                                                                                               | CHECKED:                          | DATE:    | DATE:                   |  |
| EDAC INC                                                            | THESE DRAWINGS AND SPECIFICATIONS ARE THE PROPERTY OF EDAC INCAND SHALL NOT BE REPRODUCED,OR COPIED OR USED AS THE BASIS FOR THE MANUFACTURE OR SALE OF APPARATUS WITHOUT WRITTEN PERMISSION. | SCALE: NTS                        | SHEET    | 2 OF 3                  |  |
| TORONTO, ONTARIO                                                    |                                                                                                                                                                                               | DRAWING NUMBER                    | •        | ISSUE                   |  |
| YOUR CONNECTION TO QUALITY & SERVICE                                |                                                                                                                                                                                               | 842 Assemb                        | bly      | 1                       |  |