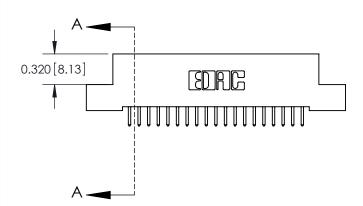

.240 [6.10] Point of Contact-

842/892 Series High Temp Card Edge Connector Part Number: 842-019-521-108

YOUR CONNECTION TO QUALITY & SERVICE

CANADA

J.LEE DATE: OCT. 06/09 SHEET 1 OF 3

842 ENG MASTER

**SECTION A-A** 

842 Assembly

THIS IS A C.A.D. GENERATED DRAWING DO NOT MAKE MANUAL REVISIONS TO MASTER.

ISSUE NUMBER

ORIGINAL

1

| 842/892 Series High Temp Card Edge Connector<br>Contact Bend Detail |                                                                                                                                                                                               | ACAD REFERENCE NO. 842 ENG MASTER |          |                         |  |
|---------------------------------------------------------------------|-----------------------------------------------------------------------------------------------------------------------------------------------------------------------------------------------|-----------------------------------|----------|-------------------------|--|
|                                                                     |                                                                                                                                                                                               | DRAWN: J.LEE                      | DATE: OC | DATE: <b>OCT. 06/09</b> |  |
|                                                                     |                                                                                                                                                                                               | CHECKED:                          | DATE:    | DATE:                   |  |
| EDAC INC                                                            | THESE DRAWINGS AND SPECIFICATIONS ARE THE PROPERTY OF EDAC INCAND SHALL NOT BE REPRODUCED,OR COPIED OR USED AS THE BASIS FOR THE MANUFACTURE OR SALE OF APPARATUS WITHOUT WRITTEN PERMISSION. | SCALE: NTS                        | SHEET    | 2 OF 3                  |  |
| TORONTO, ONTARIO                                                    |                                                                                                                                                                                               | DRAWING NUMBER                    | •        | ISSUE                   |  |
| YOUR CONNECTION TO QUALITY & SERVICE                                |                                                                                                                                                                                               | 842 Assemb                        | bly      | 1                       |  |