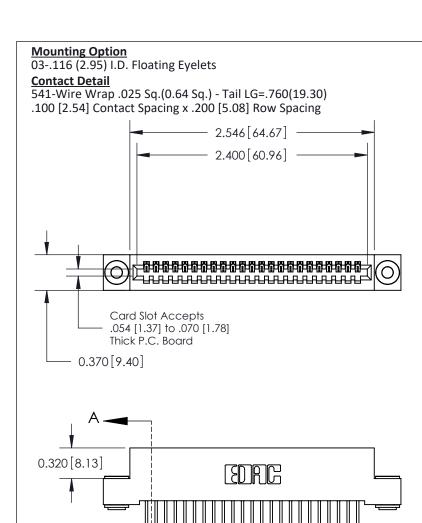

## **See Accompanying Pages for:**

- **Contact Bend Details**
- **Mounting Options**

842/892 Series High Temp Card Edge Connector Part Number: 842-023-541-103

CANADA

| ACAD REFERENCE NO. 842 ENG MASTER |                  |  |
|-----------------------------------|------------------|--|
| DRAWN: J.LEE                      | DATE: OCT. 06/09 |  |
| CHECKED:                          | DATE:            |  |
| SCALE: NTS                        | SHEET 1 OF 3     |  |
| DRAWING NUMBER                    | ISSUE            |  |