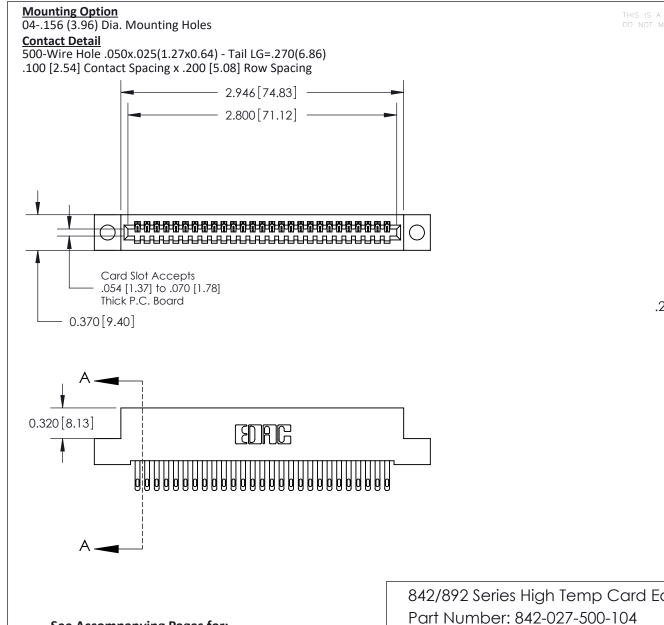

THIS IS A C.A.D. GENERATED DRAWING DO NOT MAKE MANUAL REVISIONS TO MASTER

ISSUE NUMBER

ORIGINAL

1

| 842/892 Series High Temp Card Edge Con<br>Mounting Options                | DRAWN: J.LEE                 |         |        |  |
|---------------------------------------------------------------------------|------------------------------|---------|--------|--|
| EDAC INC THESE DRAWINGS AND SPECIFICATIONS ARE THE PROPERTY OF EDAC INCAN |                              | SHEET 3 | 3 OF 3 |  |
|                                                                           | ED, OR COPIED DRAWING NUMBER |         | ISSUE  |  |
| YOUR CONNECTION TO QUALITY & SERVICE WITHOUT WRITTEN PERMISS              |                              |         | 1      |  |