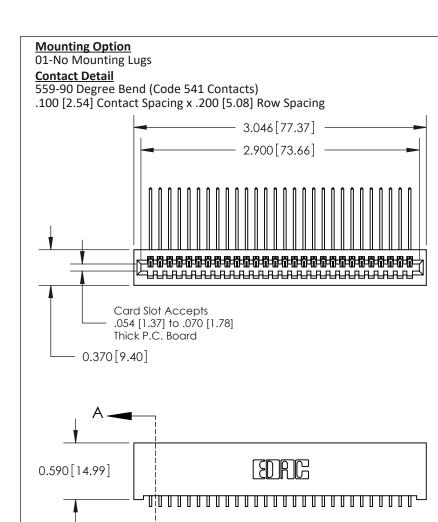

## **See Accompanying Pages for:**

- **Contact Bend Details**
- **Mounting Options**

842/892 Series High Temp Card Edge Connector Part Number: 842-028-559-101

| NOND REFERENCE NO. 042 ENG IVI |        |                  |        |  |  |
|--------------------------------|--------|------------------|--------|--|--|
| DRAWN:                         | J.LEE  | DATE: OCT. 06/09 |        |  |  |
| CHECKED:                       |        | DATE:            |        |  |  |
| SCALE:                         | NTS    | SHEET            | 1 OF 3 |  |  |
| DRAWING                        | NUMBER |                  | ISSUE  |  |  |
| _                              |        |                  | _      |  |  |

842 Assembly

THIS IS A C.A.D. GENERATED DRAWING DO NOT MAKE MANUAL REVISIONS TO MASTER

ORIGINAL (1)

| 842/892 Series High Temp Card Edge Connector<br>Contact Bend Detail |                              |         | ACAD REFERENCE NO. 842 ENG MASTER |          |          |  |
|---------------------------------------------------------------------|------------------------------|---------|-----------------------------------|----------|----------|--|
|                                                                     |                              |         | J.LEE                             | DATE: OC | T. 06/09 |  |
|                                                                     |                              |         | CHECKED:                          |          | DATE:    |  |
| EDAC INC                                                            | OR USED AS THE BASIS FOR THE | SCALE:  | NTS                               | SHEET :  | 2 OF 3   |  |
| TORONTO, ONTARIO                                                    |                              | DRAWING | NUMBER                            |          | ISSUE    |  |
| YOUR CONNECTION TO QUALITY & SERVICE                                |                              | 8       | 42 Assembly                       |          | 1        |  |