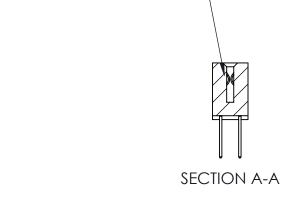

842 Assembly

THIS IS A C.A.D. GENERATED DRAWING DO NOT MAKE MANUAL REVISIONS TO MASTER

ISSUE NUMBE

ORIGINAL

1

| 842/892 Series High Temp Card Edge Connector<br>Contact Bend Detail |                                                                                                                                   | ACAD REFERENCE NO. 842 ENG MASTER |          |                  |        |  |
|---------------------------------------------------------------------|-----------------------------------------------------------------------------------------------------------------------------------|-----------------------------------|----------|------------------|--------|--|
|                                                                     |                                                                                                                                   | DRAWN: .                          | J.LEE    | DATE: OCT. 06/09 |        |  |
|                                                                     |                                                                                                                                   | CHECKED:                          |          | DATE:            |        |  |
| EDAC INC                                                            | ARE THE PROPERTY OF EDAC INC.,AND SHALL NOT BE REPRODUCED,OR COPIED OR USED AS THE BASIS FOR THE MANUFACTURE OR SALE OF APPARATUS | SCALE: NTS                        |          | SHEET 2          | 2 OF 3 |  |
| TORONTO, ONTARIO                                                    |                                                                                                                                   | DRAWING NUI                       | MBER     |                  | ISSUE  |  |
| YOUR CONNECTION TO QUALITY & SERVICE                                |                                                                                                                                   | 842 A                             | Assembly |                  | 1      |  |