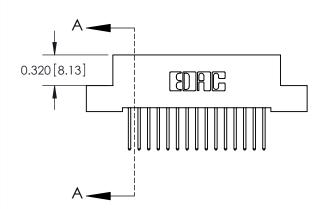

.240 [6.10] Point of Contact-

| 842/892 Series High Temp Card Edge Connector |
|----------------------------------------------|
| Part Number: 842-030-523-207                 |

YOUR CONNECTION TO QUALITY & SERVICE