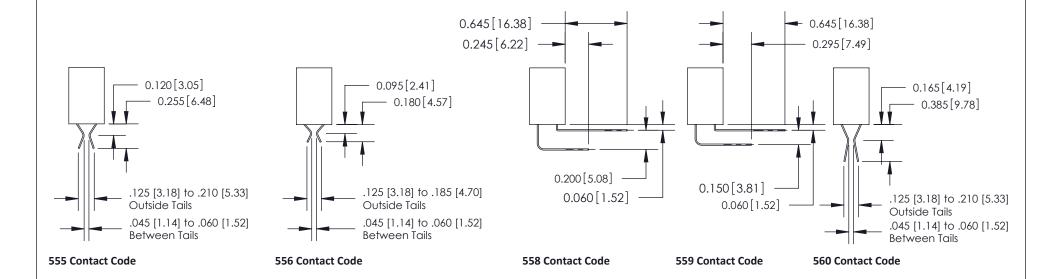

842 Assembly

THIS IS A C.A.D. GENERATED DRAWING DO NOT MAKE MANUAL REVISIONS TO MASTER

ISSUE NUMBE

ORIGINAL

1

| 842/892 Series High Temp Card Edge Connector<br>Contact Bend Detail |                                                                                                                                   | ACAD REFERENCE NO. 842 ENG MASTER |          |                  |        |  |
|---------------------------------------------------------------------|-----------------------------------------------------------------------------------------------------------------------------------|-----------------------------------|----------|------------------|--------|--|
|                                                                     |                                                                                                                                   | DRAWN: .                          | J.LEE    | DATE: OCT. 06/09 |        |  |
|                                                                     |                                                                                                                                   | CHECKED:                          |          | DATE:            |        |  |
| EDAC INC                                                            | ARE THE PROPERTY OF EDAC INC.,AND SHALL NOT BE REPRODUCED,OR COPIED OR USED AS THE BASIS FOR THE MANUFACTURE OR SALE OF APPARATUS | SCALE: NTS                        |          | SHEET 2          | 2 OF 3 |  |
| TORONTO, ONTARIO                                                    |                                                                                                                                   | DRAWING NUI                       | MBER     |                  | ISSUE  |  |
| YOUR CONNECTION TO QUALITY & SERVICE                                |                                                                                                                                   | 842 A                             | Assembly |                  | 1      |  |