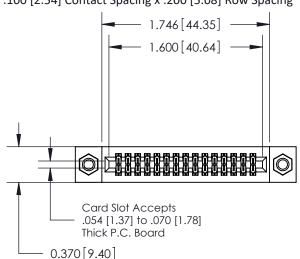

## **Contact Detail**

523-P.C. Tail .025 Sq.(0.64 Sq.) - Tail LG=.400(10.16) .100 [2.54] Contact Spacing x .200 [5.08] Row Spacing

**See Accompanying Pages for:** 

- **Contact Bend Details**
- **Mounting Options**

.240 [6.10] Point of Contact-

| 842/892 Series High Temp Card Edge Connector |
|----------------------------------------------|
| Part Number: 842-030-523-207                 |

YOUR CONNECTION TO QUALITY & SERVICE