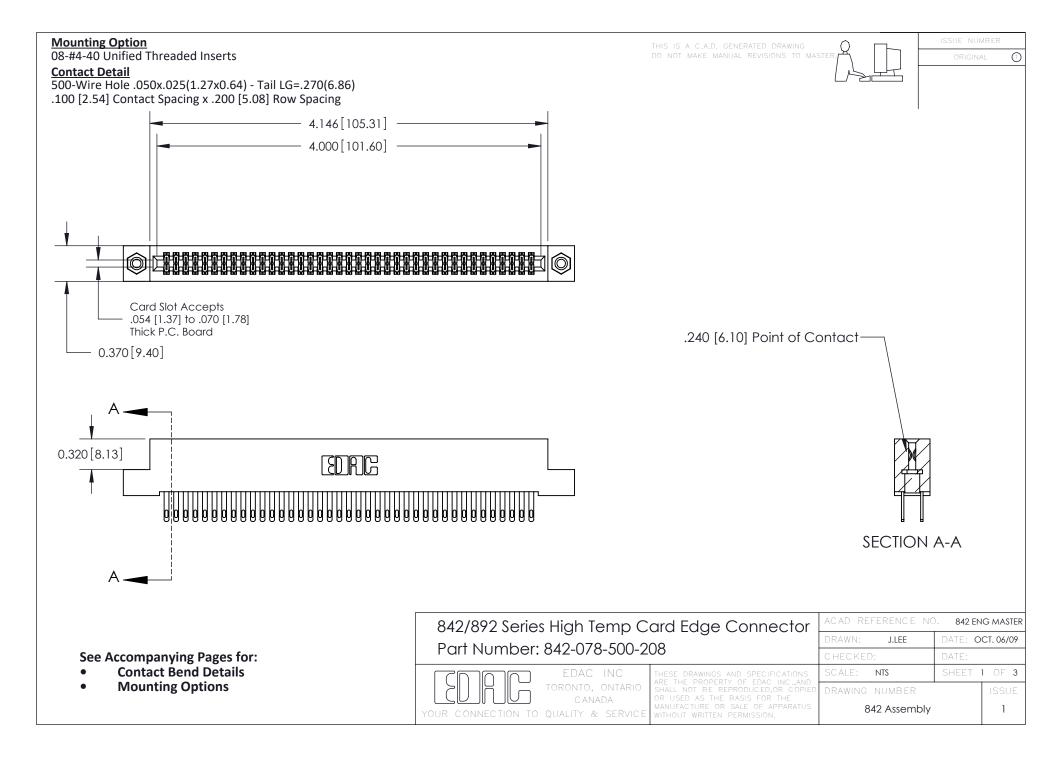

THIS IS A C.A.D. GENERATED DRAWING DO NOT MAKE MANUAL REVISIONS TO MASTER

ORIGINAL (1)



| 842/892 Series High Temp Card Edge Connector<br>Contact Bend Detail |                                                                                                 | ACAD REFERENCE NO. 842 ENG MASTER |             |                  |        |
|---------------------------------------------------------------------|-------------------------------------------------------------------------------------------------|-----------------------------------|-------------|------------------|--------|
|                                                                     |                                                                                                 | DRAWN:                            | J.LEE