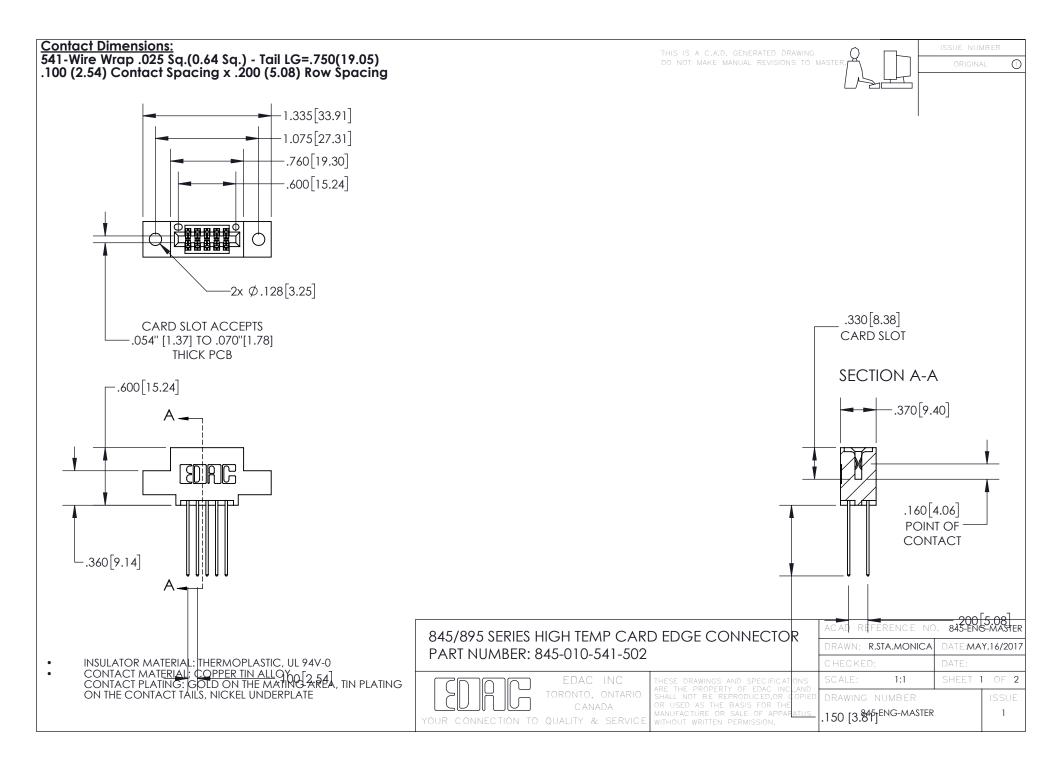

INSULATOR MATERIAL: THERMOPLASTIC POLYESTER, UL 94V-0 DAP MATERIAL AVAILABLE UPON REQUEST

**Contact Code 558** 

CONTACT MATERIAL; COPPER ALLOY CONTACT PLATING: GOLD ON THE MATING AREA, TIN PLATING ON THE CONTACT TAILS, NICKEL UNDERPLATE

## 845/895 SERIES HIGH TEMP CARD EDGE CONNECTOR CONTACT CODE 555,556,558,559,560 DIMENSIONS

YOUR CONNECTION TO QUALITY & SERVICE

Contact Code 559

|   | ACAD REFERENCE NO. 845-ENG-MASTER |                  |  |
|---|-----------------------------------|------------------|--|
|   | DRAWN: R.STA.MONICA               | DATE:MAY.16/2017 |  |
|   | CHECKED:                          | DATE:            |  |
|   | SCALE: 1:1                        | SHEET 2 OF 2     |  |
| D | DRAWING NUMBER                    | ISSUE            |  |

Contact Code 560