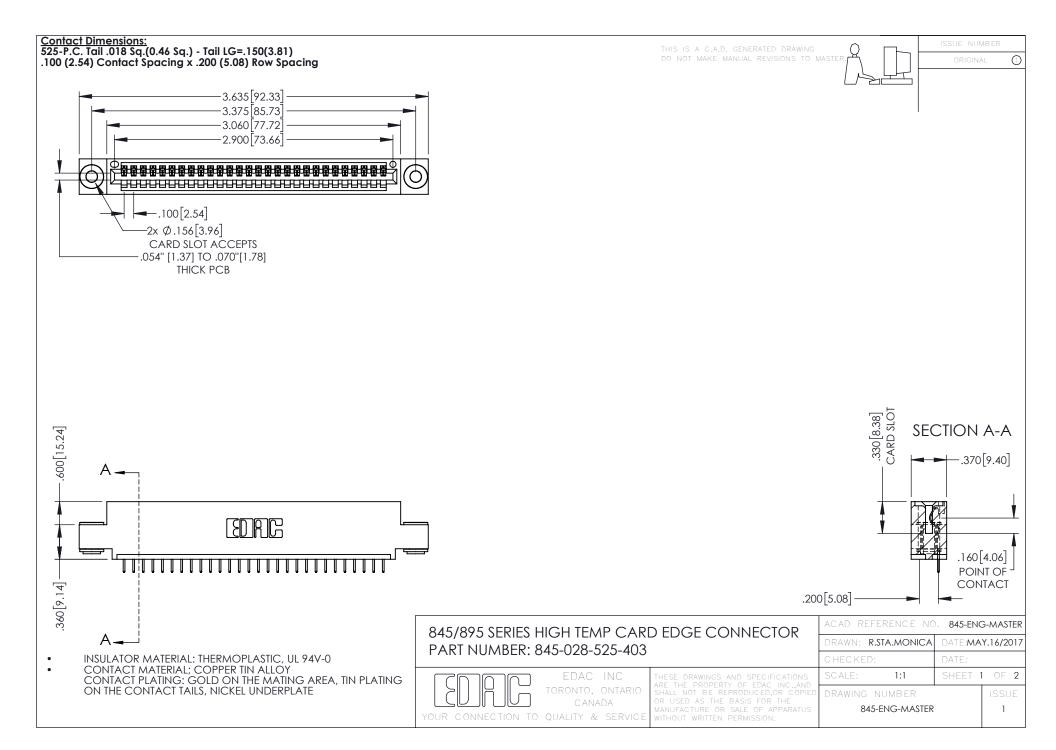

**Contact Code 558** Contact Code 559 Contact Code 560

- INSULATOR MATERIAL: THERMOPLASTIC POLYESTER, UL 94V-0 DAP MATERIAL AVAILABLE UPON REQUEST
- CONTACT MATERIAL; COPPER ALLOY

CONTACT PLATING: GOLD ON THE MATING AREA, TIN PLATING ON THE CONTACT TAILS, NICKEL UNDERPLATE

## 845/895 SERIES HIGH TEMP CARD EDGE CONNECTOR CONTACT CODE 555,556,558,559,560 DIMENSIONS

YOUR CONNECTION TO QUALITY & SERVICE

|   | ACAD REFERENCE NO. 845-ENG-MASTER |                  |
|---|-----------------------------------|------------------|
|   | DRAWN: R.STA.MONICA               | DATE:MAY.16/2017 |
|   | CHECKED:                          | DATE:            |
|   | SCALE: 1:1                        | SHEET 2 OF 2     |
| D | DRAWING NUMBER                    | ISSUE            |

845-ENG-MASTER