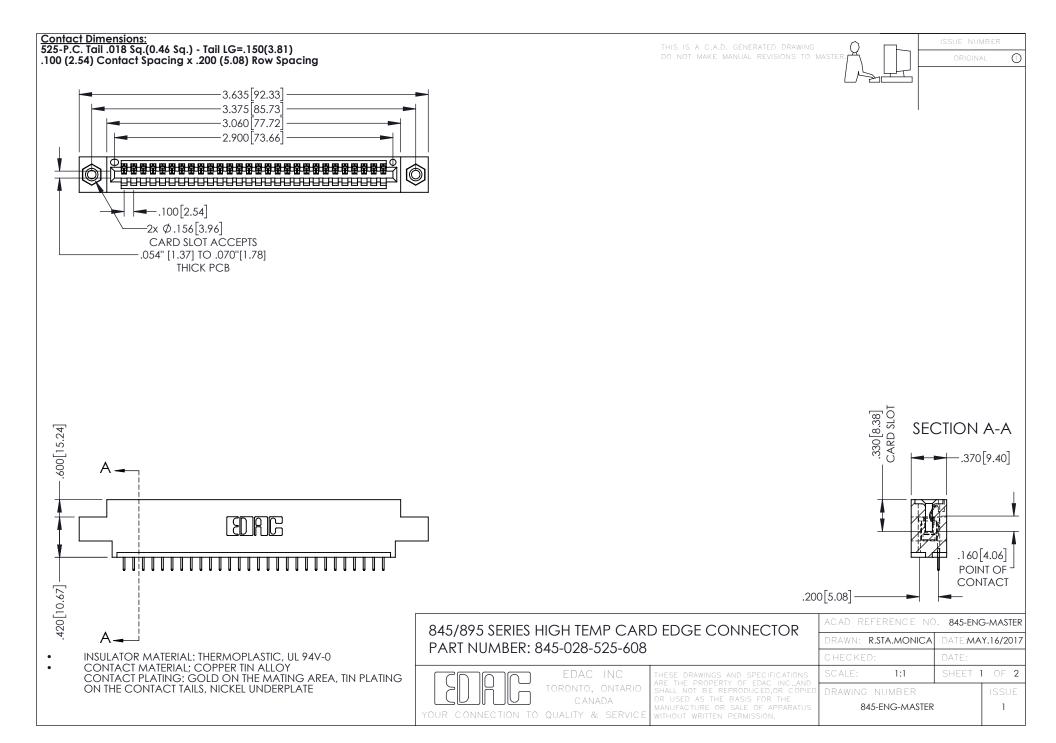

## 845/895 SERIES HIGH TEMP CARD EDGE CONNECTOR CONTACT CODE 555,556,558,559,560 DIMENSIONS

YOUR CONNECTION TO QUALITY & SERVICE

|   | ACAD REFERENCE NO. 845-ENG-MASTER |                  |
|---|-----------------------------------|------------------|
|   | DRAWN: R.STA.MONICA               | DATE:MAY.16/2017 |
|   | CHECKED:                          | DATE:            |
|   | SCALE: 1:1                        | SHEET 2 OF 2     |
| D | DRAWING NUMBER                    | ISSUE            |