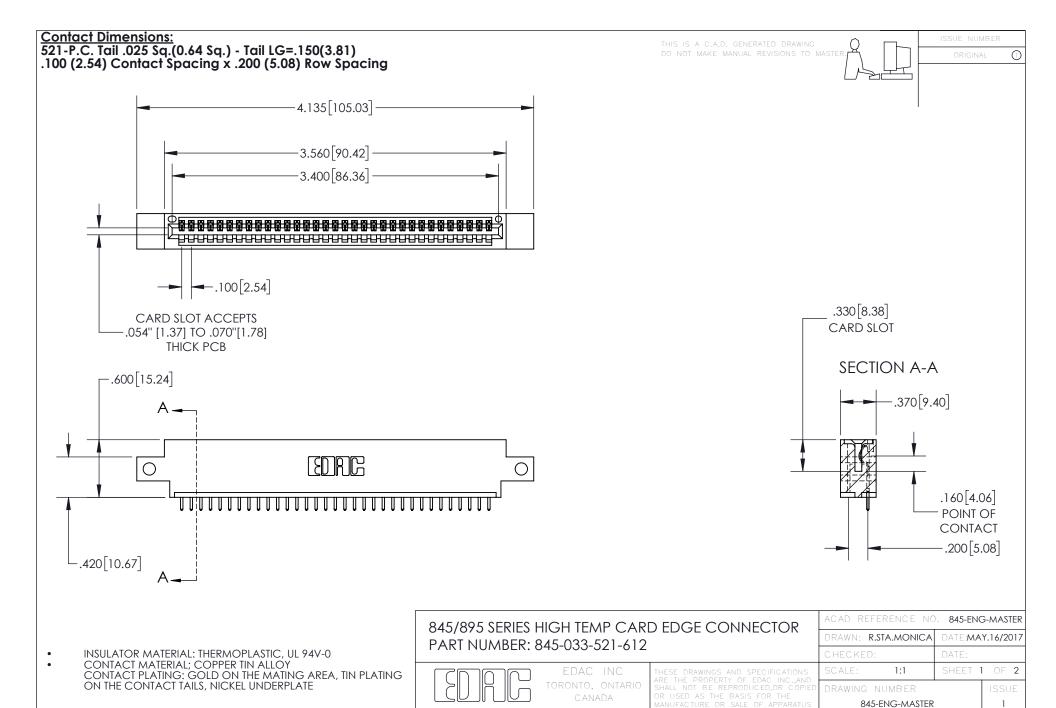

YOUR CONNECTION TO QUALITY & SERVICE

- INSULATOR MATERIAL: THERMOPLASTIC POLYESTER, UL 94V-0 DAP MATERIAL AVAILABLE UPON REQUEST
- CONTACT MATERIAL; COPPER ALLOY

CONTACT PLATING: GOLD ON THE MATING AREA, TIN PLATING ON THE CONTACT TAILS, NICKEL UNDERPLATE