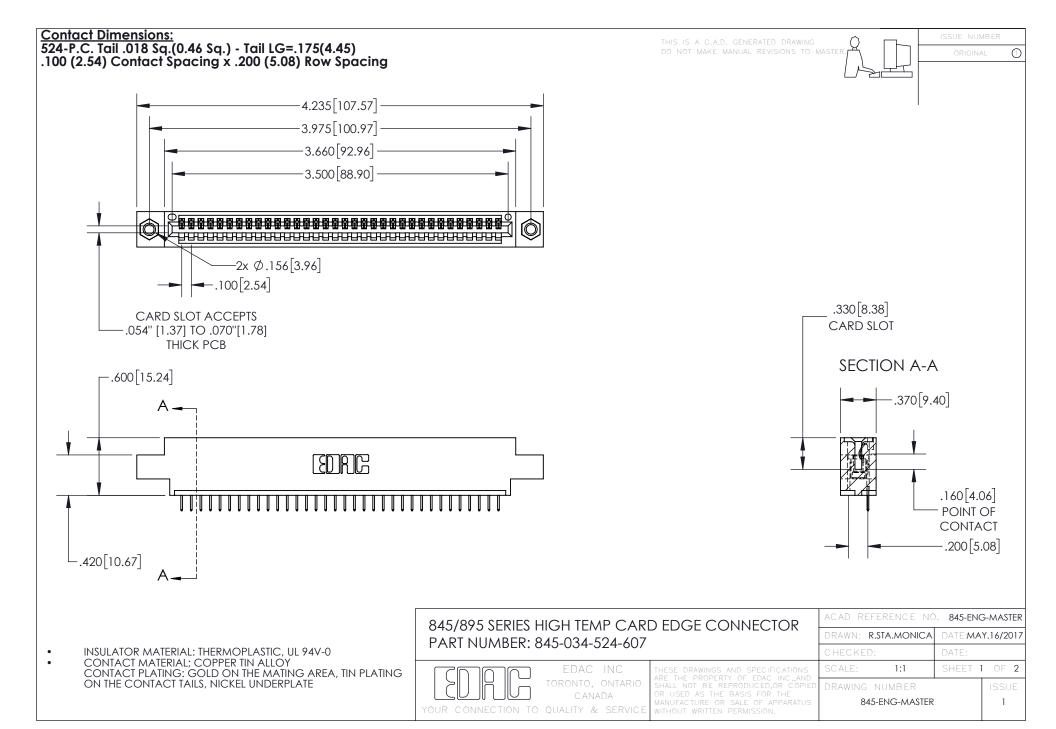

INSULATOR MATERIAL: THERMOPLASTIC POLYESTER, UL 94V-0 DAP MATERIAL AVAILABLE UPON REQUEST

**Contact Code 558** 

CONTACT MATERIAL; COPPER ALLOY CONTACT PLATING: GOLD ON THE MATING AREA, TIN PLATING ON THE CONTACT TAILS, NICKEL UNDERPLATE

## 845/895 SERIES HIGH TEMP CARD EDGE CONNECTOR CONTACT CODE 555,556,558,559,560 DIMENSIONS

YOUR CONNECTION TO QUALITY & SERVICE

Contact Code 559

|   | ACAD REFERENCE NO. 845-ENG-MASTER |                  |  |
|---|-----------------------------------|------------------|--|
|   | DRAWN: R.STA.MONICA               | DATE:MAY.16/2017 |  |
|   | CHECKED:                          | DATE:            |  |
|   | SCALE: 1:1                        | SHEET 2 OF 2     |  |
| D | DRAWING NUMBER                    | ISSUE            |  |

Contact Code 560