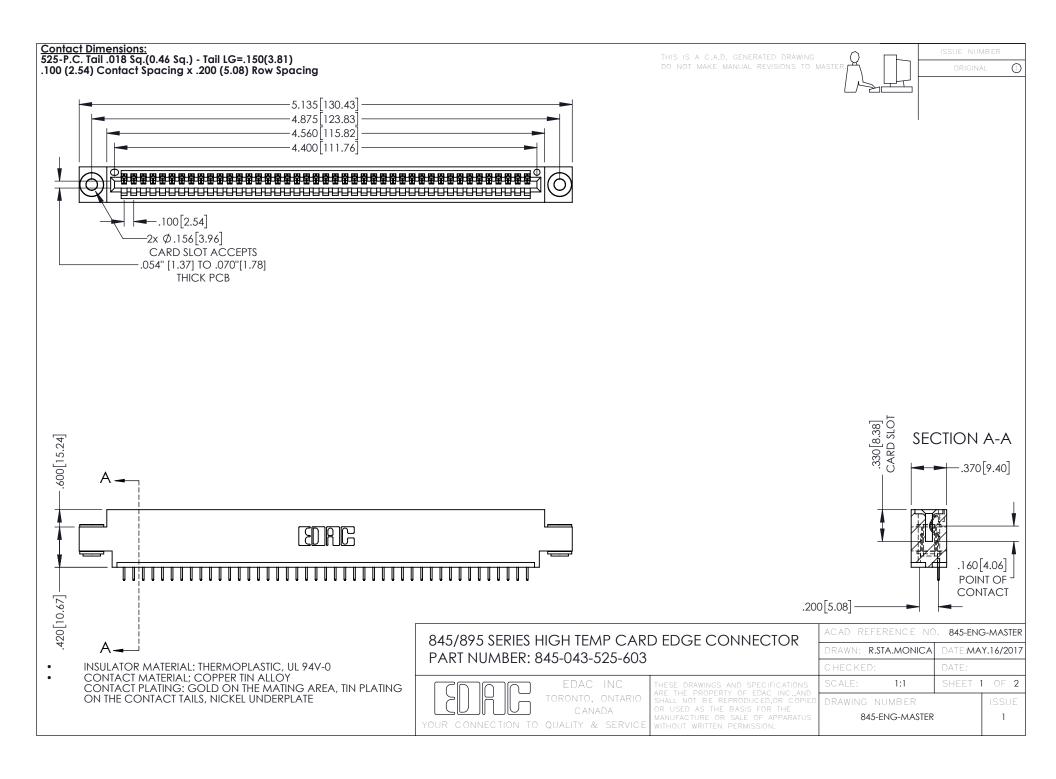

- INSULATOR MATERIAL: THERMOPLASTIC POLYESTER, UL 94V-0 DAP MATERIAL AVAILABLE UPON REQUEST
- CONTACT MATERIAL; COPPER ALLOY

**Contact Code 558** 

CONTACT PLATING: GOLD ON THE MATING AREA, TIN PLATING ON THE CONTACT TAILS, NICKEL UNDERPLATE

## 845/895 SERIES HIGH TEMP CARD EDGE CONNECTOR CONTACT CODE 555,556,558,559,560 DIMENSIONS

YOUR CONNECTION TO QUALITY & SERVICE

Contact Code 559

|   | ACAD REFERENCE NO   | . 845-ENG-MASTER |
|---|---------------------|------------------|
|   | DRAWN: R.STA.MONICA | DATE:MAY.16/2017 |
|   | CHECKED:            | DATE:            |
|   | SCALE: 1:1          | SHEET 2 OF 2     |
| D | DRAWING NUMBER      | ISSUE            |

Contact Code 560

845-ENG-MASTER