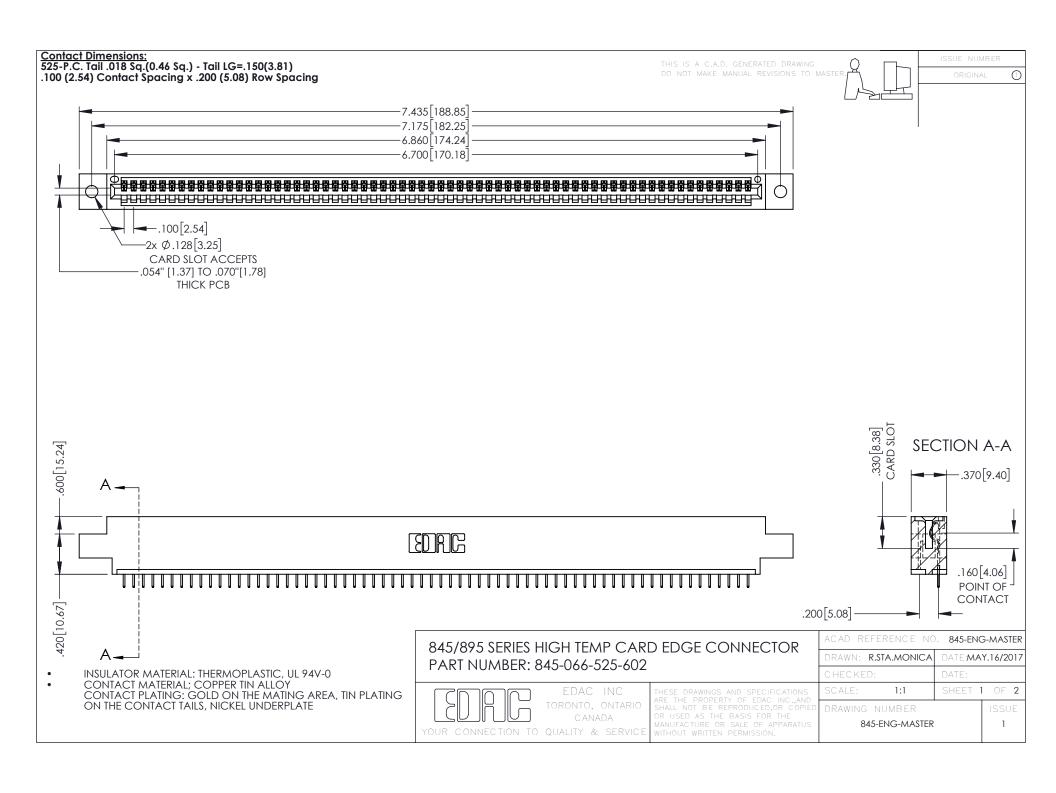

- INSULATOR MATERIAL: THERMOPLASTIC POLYESTER, UL 94V-0 DAP MATERIAL AVAILABLE UPON REQUEST
- CONTACT MATERIAL; COPPER ALLOY

**Contact Code 558** 

CONTACT PLATING: GOLD ON THE MATING AREA, TIN PLATING ON THE CONTACT TAILS, NICKEL UNDERPLATE

## 845/895 SERIES HIGH TEMP CARD EDGE CONNECTOR CONTACT CODE 555,556,558,559,560 DIMENSIONS

YOUR CONNECTION TO QUALITY & SERVICE

Contact Code 559

|   | ACAD REFERENCE NO   | . 845-ENG-MASTER |
|---|---------------------|------------------|
|   | DRAWN: R.STA.MONICA | DATE:MAY.16/2017 |
|   | CHECKED:            | DATE:            |
|   | SCALE: 1:1          | SHEET 2 OF 2     |
| D | DRAWING NUMBER      | ISSUE            |

Contact Code 560

845-ENG-MASTER