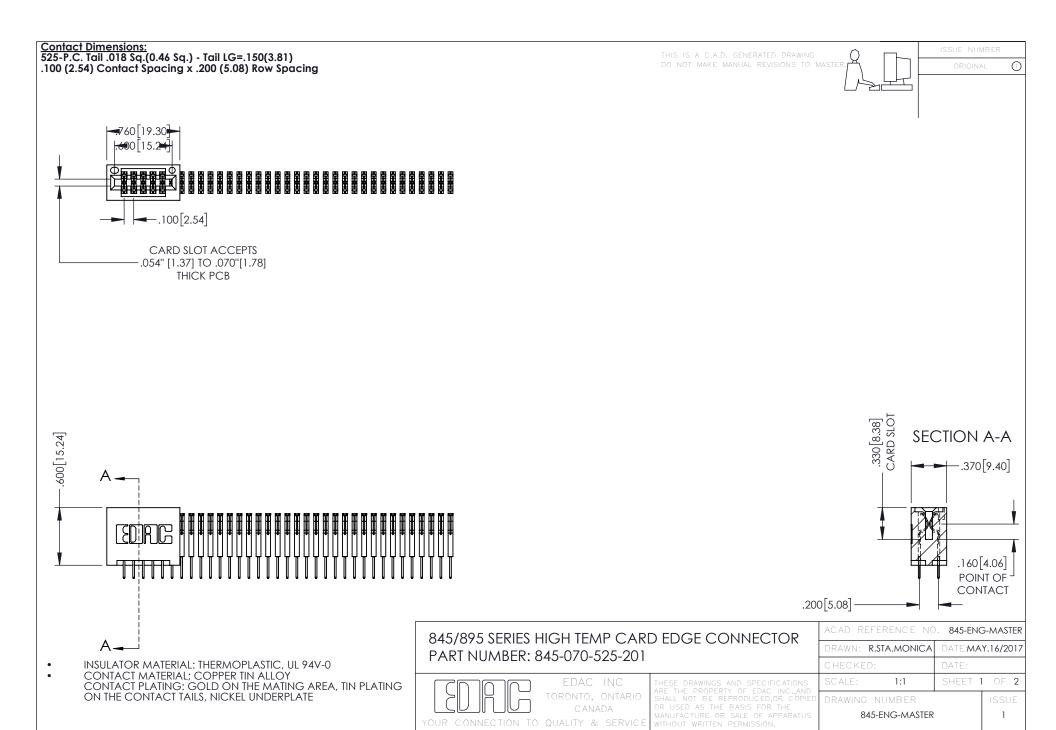

## 845/895 SERIES HIGH TEMP CARD EDGE CONNECTOR CONTACT CODE 555,556,558,559,560 DIMENSIONS

YOUR CONNECTION TO QUALITY & SERVICE

|   | ACAD REFERENCE NO. 845-ENG-MASTER |                  |
|---|-----------------------------------|------------------|
|   | DRAWN: R.STA.MONICA               | DATE:MAY.16/2017 |
|   | CHECKED:                          | DATE:            |
|   | SCALE: 1:1                        | SHEET 2 OF 2     |
| D | DRAWING NUMBER                    | ISSUE            |

845-ENG-MASTER