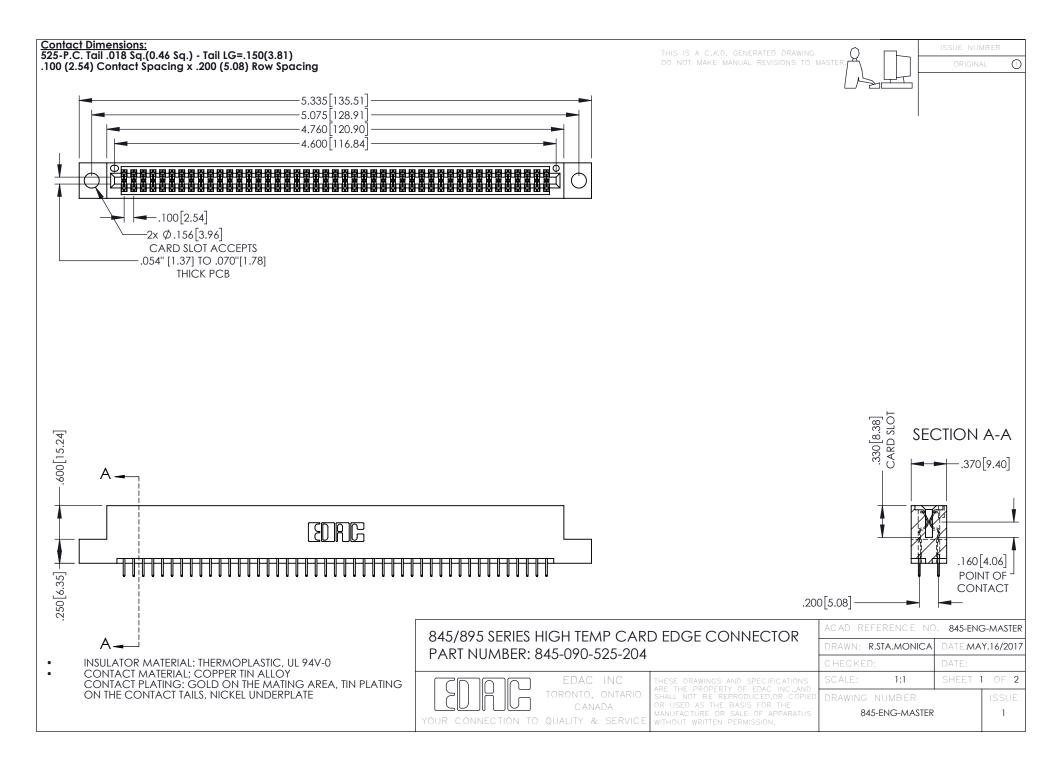

- INSULATOR MATERIAL: THERMOPLASTIC POLYESTER, UL 94V-0 DAP MATERIAL AVAILABLE UPON REQUEST
- CONTACT MATERIAL; COPPER ALLOY

**Contact Code 558** 

CONTACT PLATING: GOLD ON THE MATING AREA, TIN PLATING ON THE CONTACT TAILS, NICKEL UNDERPLATE

## 845/895 SERIES HIGH TEMP CARD EDGE CONNECTOR CONTACT CODE 555,556,558,559,560 DIMENSIONS

YOUR CONNECTION TO QUALITY & SERVICE

Contact Code 559

|   | ACAD REFERENCE NO   | . 845-ENG-MASTER |
|---|---------------------|------------------|
|   | DRAWN: R.STA.MONICA | DATE:MAY.16/2017 |
|   | CHECKED:            | DATE:            |
|   | SCALE: 1:1          | SHEET 2 OF 2     |
| D | DRAWING NUMBER      | ISSUE            |

Contact Code 560

845-ENG-MASTER