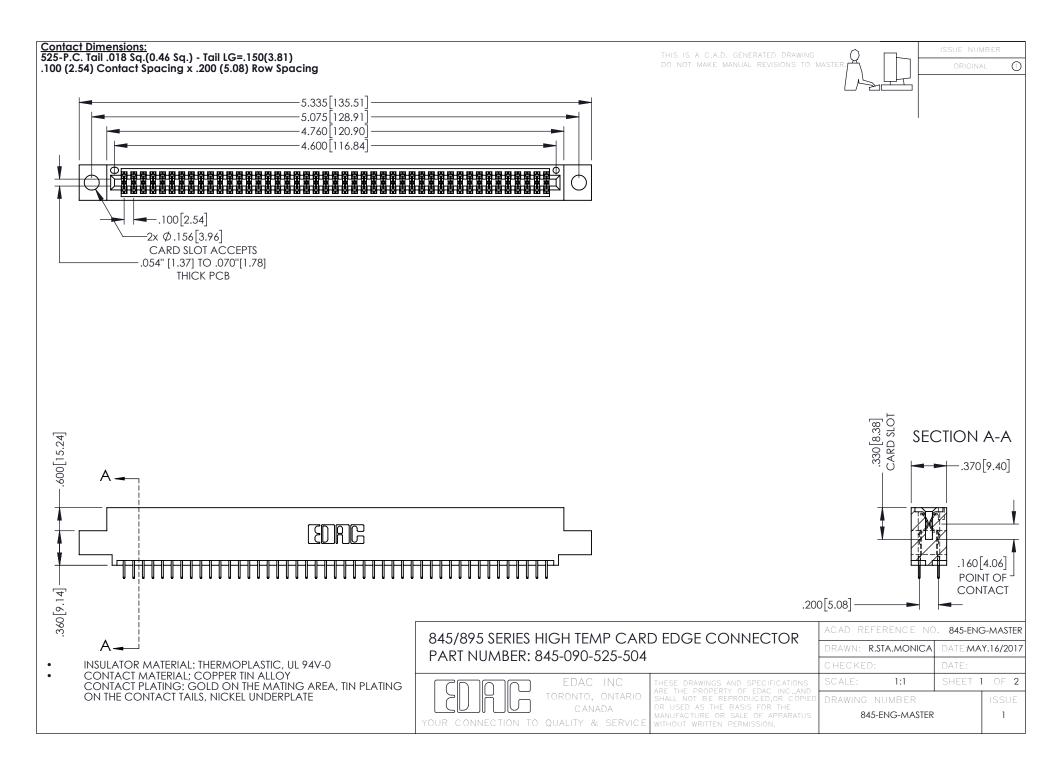

- INSULATOR MATERIAL: THERMOPLASTIC POLYESTER, UL 94V-0 DAP MATERIAL AVAILABLE UPON REQUEST
- CONTACT MATERIAL; COPPER ALLOY

**Contact Code 558** 

CONTACT PLATING: GOLD ON THE MATING AREA, TIN PLATING ON THE CONTACT TAILS, NICKEL UNDERPLATE

## 845/895 SERIES HIGH TEMP CARD EDGE CONNECTOR CONTACT CODE 555,556,558,559,560 DIMENSIONS

YOUR CONNECTION TO QUALITY & SERVICE

Contact Code 559

|   | ACAD REFERENCE NO   | . 845-ENG-MASTER |
|---|---------------------|------------------|
|   | DRAWN: R.STA.MONICA | DATE:MAY.16/2017 |
|   | CHECKED:            | DATE:            |
|   | SCALE: 1:1          | SHEET 2 OF 2     |
| D | DRAWING NUMBER      | ISSUE            |

Contact Code 560

845-ENG-MASTER