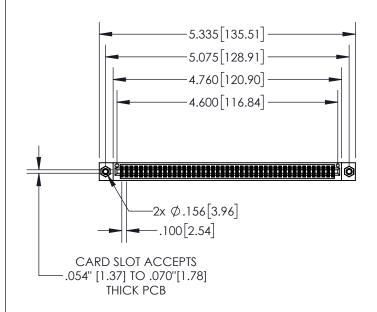

| 845/895 SERIES HIGH TEMP CARD EDGE CONNECTOR |
|----------------------------------------------|
| PART NUMBER: 845-090-540-808                 |

| ACAD REFERENCE NO. 845-ENG-MASTER |                  |  |
|-----------------------------------|------------------|--|
| DRAWN: R.STA.MONICA               | DATE:MAY.16/2017 |  |
| CHECKED:                          | DATE:            |  |
| SCALE: 1:2                        | SHEET 1 OF 2     |  |
| DRAWING NUMBER                    | ISSUE            |  |