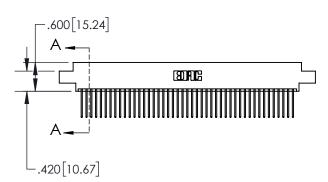

1

|                 | .330[8.38]<br>CARD SLOT           |  |  |
|-----------------|-----------------------------------|--|--|
| -               | .370[9.40]                        |  |  |
|                 | SECTION A-A                       |  |  |
|                 |                                   |  |  |
| .150 [3.81]     | .160[4.06]<br>POINT OF<br>CONTACT |  |  |
| Ť<br>— <b>—</b> | <b></b> .200[5.08]                |  |  |