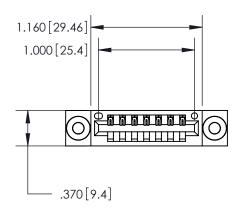

<u>Contact Dimensions:</u> 526-P.C. Tail .018 Sq. (0.46 Sq.) - Tail LG. =.350 (8.89) .125 (3.18) Contact Spacing x .250 (6.35) Row Spacing

- INSULATOR MATERIAL: THERMOPLASTIC POLYESTER, UL 94V-0 CONTACT MATERIAL; COPPER, NICKEL, TIN ALLOY CA-725 CONTACT PLATING: GOLD ON THE MATING AREA, TIN-LEAD
  - ON THE CONTACT TAILS, NICKEL UNDERPLATE

THIS IS A C.A.D. GENERATED DRAWING DO NOT MAKE MANUAL REVISIONS TO MASTER.

| 846/896 SERIES HIGH TEMP CARD EDGE CONNECTOR |
|----------------------------------------------|
| PART NUMBER: 846-007-526-603                 |