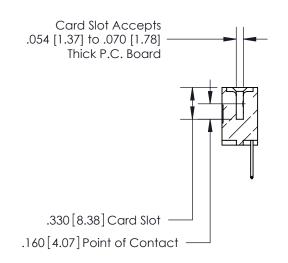

**Contact Code 560** 

INSULATOR MATERIAL: THERMOPLASTIC POLYESTER, UL 94V-0 CONTACT MATERIAL; COPPER, NICKEL, TIN ALLOY CA-725 CONTACT PLATING: GOLD ON THE MATING AREA, TIN-LEAD ON THE CONTACT TAILS, NICKEL UNDERPLATE

**Contact Code 558** 

## 846/896 SERIES HIGH TEMP CARD EDGE CONNECTOR CONTACT CODE 555,556,558,559,560 DIMENSIONS

.150 [3.81]

YOUR CONNECTION TO QUALITY & SERVICE

**Contact Code 559** 

**EDAC INC** TORONTO, ONTARIO CANADA

THESE DRAWINGS AND SPECIFICATIONS ARE THE PROPERTY OF EDAC INC.,AND SHALL NOT BE REPRODUCED, OR COPIED OR USED AS THE BASIS FOR THE MANUFACTURE OR SALE OF APPARATUS WITHOUT WRITTEN PERMISSION.