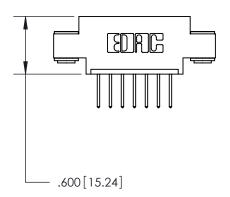

THIS IS A C.A.D. GENERATED DRAWING DO NOT MAKE MANUAL REVISIONS TO MASTER.

| 846/896 SERIES HIGH TEMP CARD EDGE CONNECTOR |
|----------------------------------------------|
| PART NUMBER: 846-007-526-603                 |

THIS IS A C.A.D. GENERATED DRAWING DO NOT MAKE MANUAL REVISIONS TO MASTER.

ISSUE NUMBER

.165[4.19]

.375 [9.54]

ORIGINAL

1

.060 [1.52] .125(3.18) to .210(5.33) **Outside Tails** .125(3.18) to .210(5.33) **Outside Tails** 