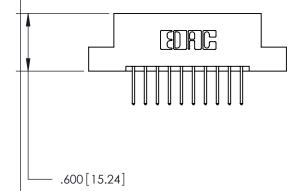

THIS IS A C.A.D. GENERATED DRAWING DO NOT MAKE MANUAL REVISIONS TO MASTER.

ISSUE NUMBER

.165[4.19]

.375 [9.54]

ORIGINAL

1

.060 [1.52] .125(3.18) to .210(5.33) **Outside Tails** .125(3.18) to .210(5.33) **Outside Tails** 

**Contact Code 560** 

INSULATOR MATERIAL: THERMOPLASTIC POLYESTER, UL 94V-0 CONTACT MATERIAL; COPPER, NICKEL, TIN ALLOY CA-725 CONTACT PLATING: GOLD ON THE MATING AREA, TIN-LEAD ON THE CONTACT TAILS, NICKEL UNDERPLATE

**Contact Code 558** 

## 846/896 SERIES HIGH TEMP CARD EDGE CONNECTOR CONTACT CODE 555,556,558,559,560 DIMENSIONS

.150 [3.81]

YOUR CONNECTION TO QUALITY & SERVICE

**Contact Code 559** 

**EDAC INC** TORONTO, ONTARIO CANADA

THESE DRAWINGS AND SPECIFICATIONS ARE THE PROPERTY OF EDAC INC.,AND SHALL NOT BE REPRODUCED, OR COPIED OR USED AS THE BASIS FOR THE MANUFACTURE OR SALE OF APPARATUS WITHOUT WRITTEN PERMISSION.