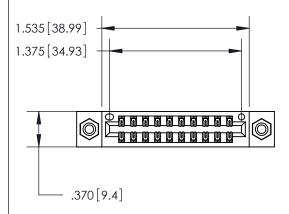

<u>Contact Dimensions:</u> 526-P.C. Tail .018 Sq. (0.46 Sq.) - Tail LG. =.350 (8.89) .125 (3.18) Contact Spacing x .250 (6.35) Row Spacing

INSULATOR MATERIAL: THERMOPLASTIC POLYESTER, UL 94V-0 CONTACT MATERIAL; COPPER, NICKEL, TIN ALLOY CA-725

CONTACT PLATING: GOLD ON THE MATING AREA, TIN-LEAD ON THE CONTACT TAILS, NICKEL UNDERPLATE

THIS IS A C.A.D. GENERATED DRAWING DO NOT MAKE MANUAL REVISIONS TO MASTER.

ISSUE NUMBER ORIGINAL

1

| Card Slot Accepts<br>.054 [1.37] to .070 [1.78]<br>Thick P.C. Board |      |
|---------------------------------------------------------------------|------|
|                                                                     |      |
| .330 [8.38] Card Slot                                               |      |
| .160 [4.07] Point of Conta                                          | ct — |

## 846/896 SERIES HIGH TEMP CARD EDGE CONNECTOR PART NUMBER: 846-020-526-208

YOUR CONNECTION TO QUALITY & SERVICE

**EDAC INC** TORONTO, ONTARIO CANADA

THESE DRAWINGS AND SPECIFICATIONS ARE THE PROPERTY OF EDAC INC.,AND SHALL NOT BE REPRODUCED, OR COPIED OR USED AS THE BASIS FOR THE MANUFACTURE OR SALE OF APPARATUS WITHOUT WRITTEN PERMISSION.

| ACAD REFERENCE NO. | 846-ENG-MASTER   |
|--------------------|------------------|
| DRAWN: J.LEE       | DATE: APR. 22/09 |
| CHECKED:           | DATE:            |
| SCALE: 1:1         | SHEET 1 OF 2     |
| DRAWING NUMBER     | ISSUE            |
| 846-ENG-MASTER     | 1                |