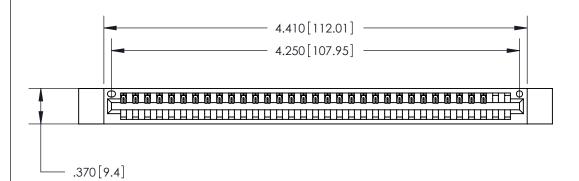

846/896 SERIES HIGH TEMP CARD EDGE CONNECTOR PART NUMBER: 846-033-541-112

**EDAC INC** TORONTO, ONTARIO CANADA

THESE DRAWINGS AND SPECIFICATIONS ARE THE PROPERTY OF EDAC INC., AND SHALL NOT BE REPRODUCED, OR COPIED OR USED AS THE BASIS FOR THE MANUFACTURE OR SALE OF APPARATUS WITHOUT WRITTEN PERMISSION.

ISSUE NUMBER

ORIGINAL

1

Card Slot Accepts .054 [1.37] to .070 [1.78] Thick P.C. Board .330 [8.38] Card Slot .160 [4.07] Point of Contact -

- INSULATOR MATERIAL: THERMOPLASTIC POLYESTER, UL 94V-0 CONTACT MATERIAL; COPPER, NICKEL, TIN ALLOY CA-725
- CONTACT PLATING: GOLD ON THE MATING AREA, TIN-LEAD ON THE CONTACT TAILS, NICKEL UNDERPLATE