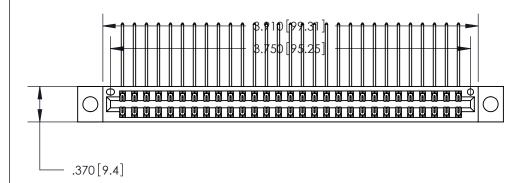

<u>Contact Dimensions:</u>
559-90 Degree Bend (Code 541 Contacts)
See Sheet 2 for Contact Code 555, 556, 558, 559, 560 Dimensions

THIS IS A C.A.D. GENERATED DRAWING DO NOT MAKE MANUAL REVISIONS TO MASTER.

ISSUE NUMBER

ORIGINAL

1

.054 [1.37] to .070 [1.78] Thick P.C. Board .330 [8.38] Card Slot .160 [4.07] Point of Contact —

Card Slot Accepts

INSULATOR MATERIAL: THERMOPLASTIC POLYESTER, UL 94V-0

.600 [15.24]

CONTACT MATERIAL; COPPER, NICKEL, TIN ALLOY CA-725 CONTACT PLATING: GOLD ON THE MATING AREA, TIN-LEAD ON THE CONTACT TAILS, NICKEL UNDERPLATE

846/896 SERIES HIGH TEMP CARD EDGE CONNECTOR PART NUMBER: 846-058-559-204

YOUR CONNECTION TO QUALITY & SERVICE

**EDAC INC** TORONTO, ONTARIO CANADA

THESE DRAWINGS AND SPECIFICATIONS ARE THE PROPERTY OF EDAC INC., AND SHALL NOT BE REPRODUCED, OR COPIED OR USED AS THE BASIS FOR THE MANUFACTURE OR SALE OF APPARATUS WITHOUT WRITTEN PERMISSION.