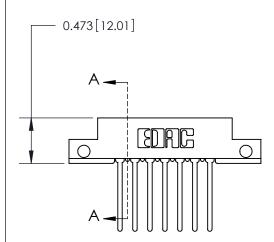

**SECTION A-A** 

.095 [2.41] Point of Contact (Measured from bottom of Card Slot) Card Slot Accepts .054 [1.37] to .070 [1.78] Thick P.C. Board

807/857 Series High Temp Card Edge Connector Part Number: 857-007-445-112