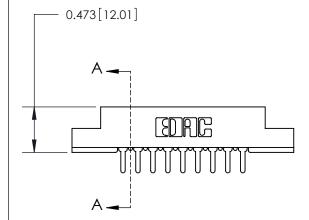

## **Contact Detail**

PC Tail .046x.013(1.17x0.33) - Tail LG=.213(5.41) .156 [3.96] Contact Spacing x .200 [5.08] Row Spacing

**See Accompanying Page for:** 

**Contact Bend Details** 

**SECTION A-A** 

.095 [2.41] Point of Contact (Measured from bottom of Card Slot) Card Slot Accepts .054 [1.37]