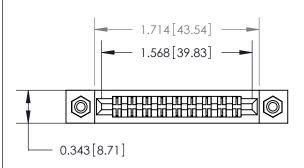

**Mounting Option** 

#4-40 Unified Threaded Inserts

## **Contact Detail**

PC Tail .046x.013(1.17x0.33) - Tail LG=.213(5.41) .156 [3.96] Contact Spacing x .200 [5.08] Row Spacing

**See Accompanying Page for:** 

**Contact Bend Details** 

**SECTION A-A** 

.095 [2.41] Point of Contact (Measured from bottom of Card Slot) Card Slot Accepts .054 [1.37]

to .070 [1.78] Thick P.C. Board

| 807/857 Series High Temp Card Edge Connector |
|----------------------------------------------|
| Part Number: 857-018-520-208                 |

YOUR CONNECTION TO QUALITY & SERVICE