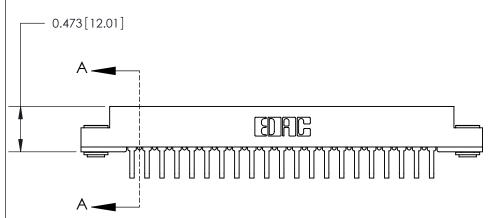

**See Accompanying Page for:** 

Contact Bend Details

807/857 Series High Temp Card Edge Connector Part Number: 857-021-558-103

EDAC INC TORONTO, ONTARIO CANADA

YOUR CONNECTION TO QUALITY & SERVICE WITHOUT