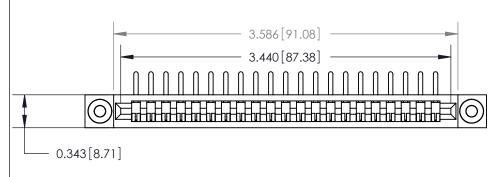

**Mounting Option** 

.116 (2.95) I.D. Floating Eyelets

## **Contact Detail**

90 Degree Bend (Code 545 Contacts)

.156 [3.96] Contact Spacing x .200 [5.08] Row Spacing





THIS IS A C.A.D. GENERATED DRAWING DO NOT MAKE MANUAL REVISIONS TO MASTE



ISSUE NUMBER

ORIGINAL



**See Accompanying Page for:** 

Contact Bend Details

807/857 Series High Temp Card Edge Connector Part Number: 857-021-558-103

EDAC INC TORONTO, ONTARIO CANADA

YOUR CONNECTION TO QUALITY & SERVICE WITHOUT

THESE DRAWINGS AND SPECIFICATIONS
ARE THE PROPERTY OF EDAC INC., AND
SHALL NOT BE REPRODUCED, OR COPIE!
OR USED AS THE BASIS FOR THE
MANUFACTURE OR SALE OF APPARATUS
WITHOUT WRITTEN PERMISSION.

| ACAD REFERENCE NO | . 807 ENG MASTER |
|-------------------|------------------|
| DRAWN: J.LEE      | DATE: AUG. 11/09 |
| CHECKED:          | DATE:            |
| SCALE: NTS        | SHEET 1 OF 2     |
| DRAWING NUMBER    | ISSUE            |

807 Assembly ISSUE