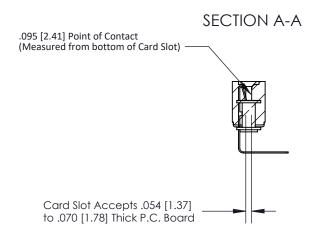

## **Contact Detail**

90 Degree Bend (Code 545 Contacts)

.156 [3.96] Contact Spacing x .200 [5.08] Row Spacing

THIS IS A C.A.D. GENERATED DRAWING DO NOT MAKE MANUAL REVISIONS TO MASTE

ISSUE NUMBER

ORIGINAL