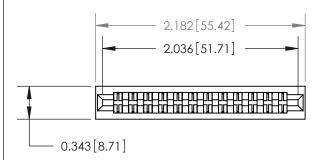

## **Contact Detail**

Wire Hole .087x.013(2.21x0.33) - Tail LG .282(7.16) .156 [3.96] Contact Spacing x .200 [5.08] Row Spacing

**See Accompanying Page for:** 

**Contact Bend Details** 

**SECTION A-A** 

| 807/857 Series High Temp Card Edge Connector |
|----------------------------------------------|
| Part Number: 857-024-500-201                 |