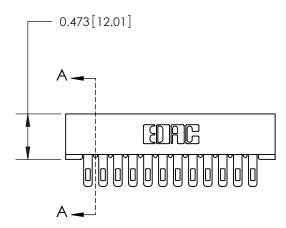

## **Mounting Option**

No Mounting Lugs

## **Contact Detail**

Wire Hole .087x.013(2.21x0.33) - Tail LG .282(7.16) .156 [3.96] Contact Spacing x .200 [5.08] Row Spacing





**See Accompanying Page for:** 

**Contact Bend Details** 



**SECTION A-A** 



| 807/857 Series High Temp Card Edge Connector |
|----------------------------------------------|
| Part Number: 857-024-500-201                 |

YOUR CONNECTION TO QUALITY & SERVICE

| ACAD REFERENCE NO | 0. 807 ENG MASTER |
|-------------------|-------------------|
| DRAWN: J.LEE      | DATE: AUG. 11/09  |
| CHECKED:          | DATE:             |
| SCALE: NTS        | SHEET 1 OF 2      |
| DRAWING NUMBER    | ISSUE             |

807 Assembly