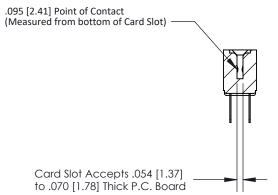

## **Contact Detail**

Wire Hole .087x.013(2.21x0.33) - Tail LG .282(7.16) .156 [3.96] Contact Spacing x .200 [5.08] Row Spacing

**See Accompanying Page for:** 

**Contact Bend Details** 

**SECTION A-A** 

| 807/857 Series High Temp Card Edge Connector |
|----------------------------------------------|
| Part Number: 857-024-500-201                 |