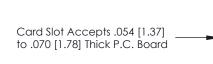

## **Contact Detail**

Wire Wrap .046x.013(1.17x0.33) - Tail LG=.708(17.98)

.156 [3.96] Contact Spacing x .200 [5.08] Row Spacing

**SECTION A-A** 

.095 [2.41] Point of Contact (Measured from bottom of Card Slot)