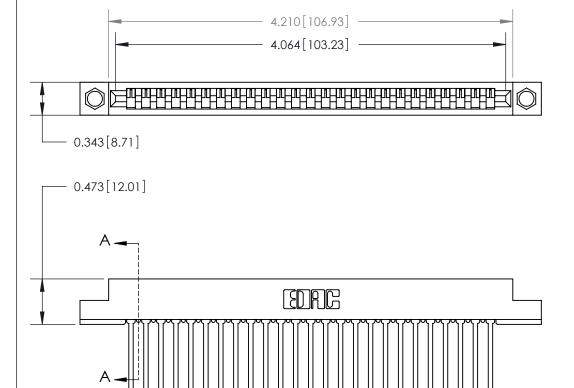

## **Contact Detail**

Wire Wrap .046x.013(1.17x0.33) - Tail LG=.708(17.98)

.156 [3.96] Contact Spacing x .200 [5.08] Row Spacing

**SECTION A-A** 

.095 [2.41] Point of Contact (Measured from bottom of Card Slot)

**See Accompanying Page for:** 

**Contact Bend Details** 

807/857 Series High Temp Card Edge Connector Part Number: 857-025-445-104

YOUR CONNECTION TO QUALITY & SERVICE

| ACAD REFERENCE NO. 807 ENG MASTER |                  |
|-----------------------------------|------------------|
| DRAWN: J.LEE                      | DATE: AUG. 11/09 |
| CHECKED:                          | DATE:            |
| SCALE: NTS                        | SHEET 1 OF 2     |
| DRAWING NUMBER                    | ISSUE            |