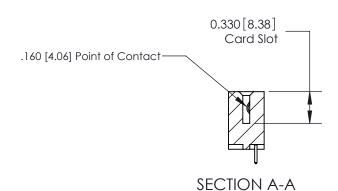

## **Contact Detail**

521-P.C. Tail .025 Sq.(0.64 Sq.) - Tail LG=.150(3.81) .156 [3.96] Contact Spacing x .200 [5.08] Row Spacing

**See Accompanying Pages for: Contact Bend Details** 

THIS IS A C.A.D. GENERATED DRAWING DO NOT MAKE MANUAL REVISIONS TO MASTER.