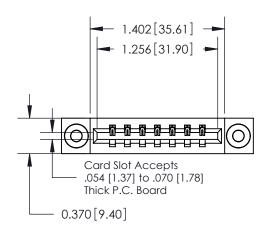

**Mounting Option** 

03-.116 (2.95) I.D. Floating Eyelets

## **Contact Detail**

521-P.C. Tail .025 Sq.(0.64 Sq.) - Tail LG=.150(3.81) .156 [3.96] Contact Spacing x .200 [5.08] Row Spacing

**See Accompanying Pages for: Contact Bend Details** 

THIS IS A C.A.D. GENERATED DRAWING DO NOT MAKE MANUAL REVISIONS TO MASTER.