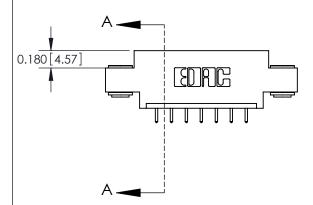

**Mounting Option** 

03-.116 (2.95) I.D. Floating Eyelets

## **Contact Detail**

521-P.C. Tail .025 Sq.(0.64 Sq.) - Tail LG=.150(3.81) .156 [3.96] Contact Spacing x .200 [5.08] Row Spacing

**See Accompanying Pages for: Contact Bend Details** 

THIS IS A C.A.D. GENERATED DRAWING DO NOT MAKE MANUAL REVISIONS TO MASTER.