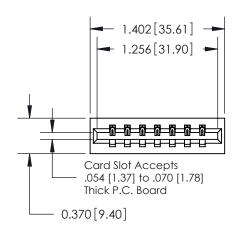

## **Contact Detail**

541-Wire Wrap .025 Sq.(0.64 Sq.) - Tail LG=.750(19.05) .156 [3.96] Contact Spacing x .200 [5.08] Row Spacing

**See Accompanying Pages for: Contact Bend Details** 

837/887 Series High Temp Card Edge Connector Part Number: 887-007-541-101