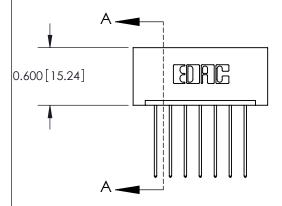

## **Contact Detail**

541-Wire Wrap .025 Sq.(0.64 Sq.) - Tail LG=.750(19.05) .156 [3.96] Contact Spacing x .200 [5.08] Row Spacing

**See Accompanying Pages for: Contact Bend Details** 

837/887 Series High Temp Card Edge Connector Part Number: 887-007-541-101