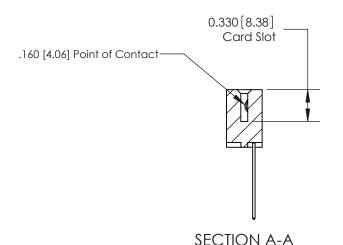

## **Contact Detail**

541-Wire Wrap .025 Sq.(0.64 Sq.) - Tail LG=.750(19.05) .156 [3.96] Contact Spacing x .200 [5.08] Row Spacing

**See Accompanying Pages for: Contact Bend Details** 

837/887 Series High Temp Card Edge Connector Part Number: 887-007-541-101