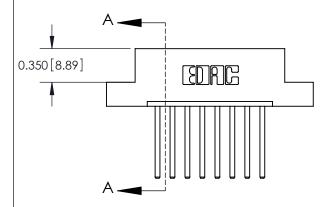

**Mounting Option** 

02-.128 (3.25) Dia. Mounting Holes

## **Contact Detail**

544-Wire Wrap .050x.025(1.27x0.64) - Tail LG=.750(19.05) .156 [3.96] Contact Spacing x .200 [5.08] Row Spacing

**See Accompanying Pages for: Contact Bend Details** 

THIS IS A C.A.D. GENERATED DRAWING DO NOT MAKE MANUAL REVISIONS TO MASTER.