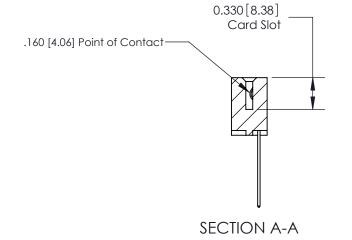

## **Contact Detail**

544-Wire Wrap .050x.025(1.27x0.64) - Tail LG=.750(19.05) .156 [3.96] Contact Spacing x .200 [5.08] Row Spacing

**See Accompanying Pages for: Contact Bend Details** 

THIS IS A C.A.D. GENERATED DRAWING DO NOT MAKE MANUAL REVISIONS TO MASTER.