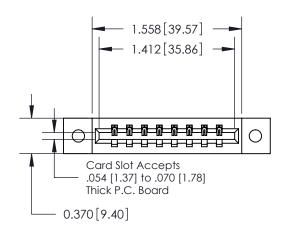

**Mounting Option** 

02-.128 (3.25) Dia. Mounting Holes

ISSUE NUMBER ORIGINAL

837/887 Series High Temp Card Edge Connector Part Number: 887-008-544-102

**EDAC INC** TORONTO, ONTARIO CANADA

THESE DRAWINGS AND SPECIFICATIONS ARE THE PROPERTY OF EDAC INC., AND SHALL NOT BE REPRODUCED, OR COPIED OR USED AS THE BASIS FOR THE MANUFACTURE OR SALE OF APPARATUS WITHOUT WRITTEN PERMISSION.

| ACAD REFERENCE NO. | 837 ENG MASTER   |  |  |
|--------------------|------------------|--|--|
| DRAWN: J.LEE       | DATE: OCT. 06/09 |  |  |
| CHECKED:           | DATE:            |  |  |
| SCALE: NTS         | SHEET 1 OF 2     |  |  |
| DRAWING NUMBER     | ISSUE            |  |  |
| 837 Assembly       | 1                |  |  |