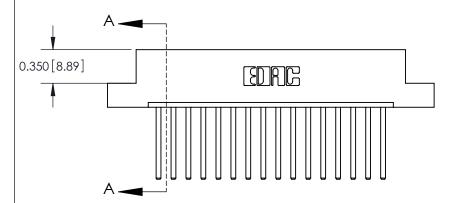

**Mounting Option** 

02-.128 (3.25) Dia. Mounting Holes

## **Contact Detail**

544-Wire Wrap .050x.025(1.27x0.64) - Tail LG=.750(19.05)

.156 [3.96] Contact Spacing x .200 [5.08] Row Spacing





THIS IS A C.A.D. GENERATED DRAWING DO NOT MAKE MANUAL REVISIONS TO MASTER.



ISSUE NUMBER

ORIGINAL



**See Accompanying Pages for:** 

**Contact Bend Details** 

837/887 Series High Temp Card Edge Connector Part Number: 887-016-544-102

YOUR CONNECTION TO QUALITY & SERVICE

**EDAC INC** TORONTO, ONTARIO CANADA

THESE DRAWINGS AND SPECIFICATIONS ARE THE PROPERTY OF EDAC INC.,AND SHALL NOT BE REPRODUCED, OR COPIED OR USED AS THE BASIS FOR THE MANUFACTURE OR SALE OF APPARATUS WITHOUT WRITTEN PERMISSION.

| ACAD REFERENCE NO. | 837 ENG MASTER   |  |  |
|--------------------|------------------|--|--|
| DRAWN: J.LEE       | DATE: OCT. 06/09 |  |  |
| CHECKED:           | DATE:            |  |  |
| SCALE: NTS         | SHEET 1 OF 2     |  |  |
| DRAWING NUMBER     | ISSUE            |  |  |