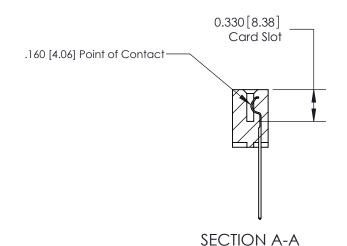

ISSUE NUMBER

ORIGINAL

1

|                     | 837/887 Series High Temp Card Edge Connector |                                                                                           | ACAD REFERENCE | NO. 837 EN       | 837 ENG MASTER |  |
|---------------------|----------------------------------------------|-------------------------------------------------------------------------------------------|----------------|------------------|----------------|--|
| Contact Bend Detail |                                              | DRAWN: J.LEE                                                                              | DATE: OC       | DATE: OCT. 06/09 |                |  |
|                     | Confact Bend Detail                          |                                                                                           | CHECKED:       | DATE:            |                |  |
|                     | EDAC INC THESE DE                            | ESE DRAWINGS AND SPECIFICATIONS                                                           | SCALE: NTS     | SHEET            | 2 <b>OF</b> 2  |  |
|                     | TORONTO, ONTARIO                             | ARE THE PROPERTY OF EDAC INC.,AND SHALL NOT BE REPRODUCED,OR COPIED                       | DRAWING NUMBER |                  | ISSUE          |  |
|                     | YOUR CONNECTION TO QUALITY & SERVICE         | OR USED AS THE BASIS FOR THE MANUFACTURE OR SALE OF APPARATUS WITHOUT WRITTEN PERMISSION. | 837 Assembly   |                  | 1              |  |