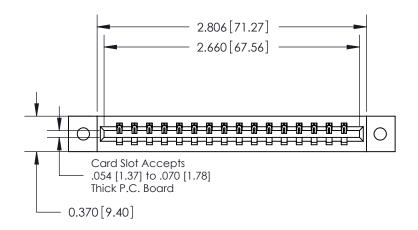

**Mounting Option** 

02-.128 (3.25) Dia. Mounting Holes

## **Contact Detail**

544-Wire Wrap .050x.025(1.27x0.64) - Tail LG=.750(19.05)

.156 [3.96] Contact Spacing x .200 [5.08] Row Spacing

THIS IS A C.A.D. GENERATED DRAWING DO NOT MAKE MANUAL REVISIONS TO MASTER.