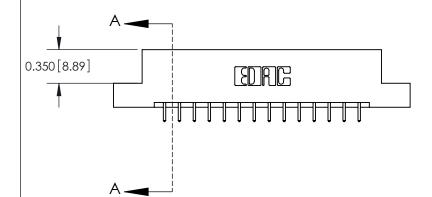

THIS IS A C.A.D. GENERATED DRAWING DO NOT MAKE MANUAL REVISIONS TO MASTER.

ISSUE NUMBER

ORIGINAL

837/887 Series High Temp Card Edge Connector Part Number: 887-028-521-207

**See Accompanying Pages for: Contact Bend Details** 

## **Contact Detail**

521-P.C. Tail .025 Sq.(0.64 Sq.) - Tail LG=.150(3.81) .156 [3.96] Contact Spacing x .200 [5.08] Row Spacing

> 2.494[63.35] -2.348 [59.64] -Card Slot Accepts .054 [1.37] to .070 [1.78] Thick P.C. Board 0.370 [9.40]