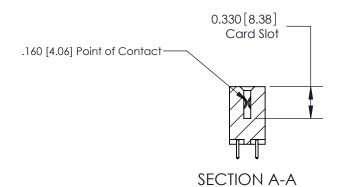

## **Contact Detail**

521-P.C. Tail .025 Sq.(0.64 Sq.) - Tail LG=.150(3.81) .156 [3.96] Contact Spacing x .200 [5.08] Row Spacing

> 2.494[63.35] -2.348 [59.64] -Card Slot Accepts .054 [1.37] to .070 [1.78] Thick P.C. Board 0.370 [9.40]