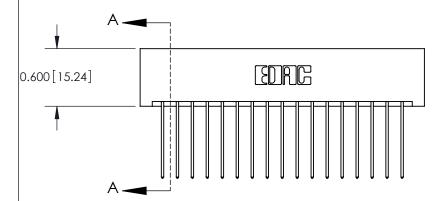

ACAD REFERENCE NO. 837 ENG MASTER DRAWN: J.LEE DATE: OCT. 06/09 CHECKED: DATE: SHEET 1 OF 2 SCALE: DRAWING NUMBER **ISSUE** 837 Assembly

**See Accompanying Pages for:** 

**Contact Bend Details** 

ISSUE NUMBER

ORIGINAL

1

|  | 837/887 Series High Temp Card Edge Connector<br>Contact Bend Detail   |                                                                                                                                                                                                  | ACAD REFERENCE | NO. 837 EN | 837 ENG MASTER   |  |
|--|-----------------------------------------------------------------------|--------------------------------------------------------------------------------------------------------------------------------------------------------------------------------------------------|----------------|------------|------------------|--|
|  |                                                                       |                                                                                                                                                                                                  | DRAWN: J.LEE   | DATE: OC   | DATE: OCT. 06/09 |  |
|  |                                                                       |                                                                                                                                                                                                  | CHECKED:       | DATE:      | DATE:            |  |
|  | EDAC INC TORONTO, ONTARIO CANADA YOUR CONNECTION TO QUALITY & SERVICE | THESE DRAWINGS AND SPECIFICATIONS ARE THE PROPERTY OF EDAC INC.,AND SHALL NOT BE REPRODUCED, OR COPIED OR USED AS THE BASIS FOR THE MANUFACTURE OR SALE OF APPARATUS WITHOUT WRITTEN PERMISSION. | SCALE: NTS     | SHEET      | 2 <b>OF</b> 2    |  |
|  |                                                                       |                                                                                                                                                                                                  | DRAWING NUMBER |            | ISSUE            |  |
|  |                                                                       |                                                                                                                                                                                                  | 837 Assembly   |            | 1                |  |