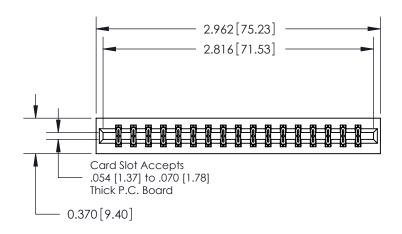

## **Contact Detail**

541-Wire Wrap .025 Sq.(0.64 Sq.) - Tail LG=.750(19.05) .156 [3.96] Contact Spacing x .200 [5.08] Row Spacing

THIS IS A C.A.D. GENERATED DRAWING DO NOT MAKE MANUAL REVISIONS TO MASTER.

ACAD REFERENCE NO. 837 ENG MASTER DRAWN: J.LEE DATE: OCT. 06/09 CHECKED: DATE: SHEET 1 OF 2 SCALE: DRAWING NUMBER **ISSUE** 837 Assembly

**See Accompanying Pages for:** 

**Contact Bend Details** 

ISSUE NUMBER