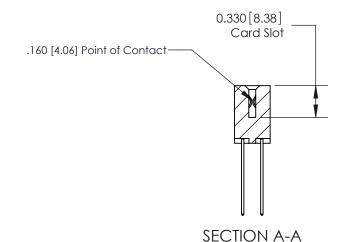

ORIGINAL

1

|  | 837/887 Series High Temp Card Edge Connector<br>Contact Bend Detail   |                                                                                                                                                                                                  | ACAD REFERENCE | NO. 837 EN | 837 ENG MASTER   |  |
|--|-----------------------------------------------------------------------|--------------------------------------------------------------------------------------------------------------------------------------------------------------------------------------------------|----------------|------------|------------------|--|
|  |                                                                       |                                                                                                                                                                                                  | DRAWN: J.LEE   | DATE: OC   | DATE: OCT. 06/09 |  |
|  |                                                                       |                                                                                                                                                                                                  | CHECKED:       | DATE:      | DATE:            |  |
|  | EDAC INC TORONTO, ONTARIO CANADA YOUR CONNECTION TO QUALITY & SERVICE | THESE DRAWINGS AND SPECIFICATIONS ARE THE PROPERTY OF EDAC INC.,AND SHALL NOT BE REPRODUCED, OR COPIED OR USED AS THE BASIS FOR THE MANUFACTURE OR SALE OF APPARATUS WITHOUT WRITTEN PERMISSION. | SCALE: NTS     | SHEET      | 2 <b>OF</b> 2    |  |
|  |                                                                       |                                                                                                                                                                                                  | DRAWING NUMBER |            | ISSUE            |  |
|  |                                                                       |                                                                                                                                                                                                  | 837 Assembly   |            | 1                |  |