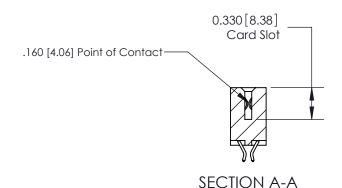

## **Contact Detail**

556-Extender Board Bend (Code 520 Contacts)

.156 [3.96] Contact Spacing x .200 [5.08] Row Spacing

THIS IS A C.A.D. GENERATED DRAWING DO NOT MAKE MANUAL REVISIONS TO MASTER.

ISSUE NUMBER

ISSUE NUMBER

ORIGINAL

1

|                     | 837/887 Series High Temp Card Edge Connector                                                                                                                                                                                                                             |                                  | ACAD REFERENCE | NO. 837 EN       | 837 ENG MASTER |  |
|---------------------|--------------------------------------------------------------------------------------------------------------------------------------------------------------------------------------------------------------------------------------------------------------------------|----------------------------------|----------------|------------------|----------------|--|
| Contact Bend Detail |                                                                                                                                                                                                                                                                          | DRAWN: J.LEE                     | DATE: OC       | DATE: OCT. 06/09 |                |  |
|                     | Confact Bend Defail                                                                                                                                                                                                                                                      |                                  | CHECKED:       | DATE:            | DATE:          |  |
|                     | EDAC INC TORONTO, ONTARIO CANADA YOUR CONNECTION TO QUALITY & SERVICE  THESE DRAWINGS AND SPECIFICATIONS ARE THE PROPERTY OF EDAC INC., AND SHALL NOT BE REPRODUCED, OR COPIED OR USED AS THE BASIS FOR THE MANUFACTURE OR SALE OF APPARATUS WITHOUT WRITTEN PERMISSION. |                                  | SCALE: NTS S   |                  | SHEET 2 OF 2   |  |
|                     |                                                                                                                                                                                                                                                                          | DRAWING NUMBER                   |                | ISSUE            |                |  |
|                     |                                                                                                                                                                                                                                                                          | MANUFACTURE OR SALE OF APPARATUS | 837 Assembly   |                  | 1              |  |