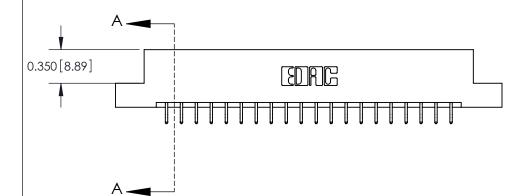

**Mounting Option** 

02-.128 (3.25) Dia. Mounting Holes

ORIGINAL

**See Accompanying Pages for:** 

**Contact Bend Details** 

837/887 Series High Temp Card Edge Connector Part Number: 887-040-556-202

|                    | EDAC INC          |  |  |
|--------------------|-------------------|--|--|
|                    | TORONTO, ONTARIO  |  |  |
|                    | CANADA            |  |  |
| YOUR CONNECTION TO | QUALITY & SERVICE |  |  |