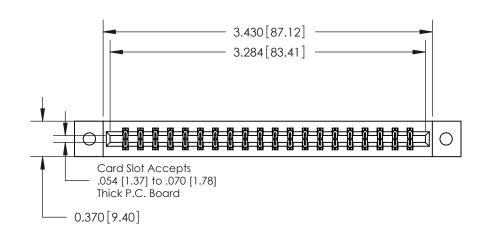

## **Contact Detail**

556-Extender Board Bend (Code 520 Contacts)

.156 [3.96] Contact Spacing x .200 [5.08] Row Spacing

THIS IS A C.A.D. GENERATED DRAWING DO NOT MAKE MANUAL REVISIONS TO MASTER.

ISSUE NUMBER

ORIGINAL

**See Accompanying Pages for:** 

**Contact Bend Details** 

837/887 Series High Temp Card Edge Connector Part Number: 887-040-556-202

|                    | EDAC INC          |  |  |
|--------------------|-------------------|--|--|
|                    | TORONTO, ONTARIO  |  |  |
|                    | CANADA            |  |  |
| YOUR CONNECTION TO | QUALITY & SERVICE |  |  |