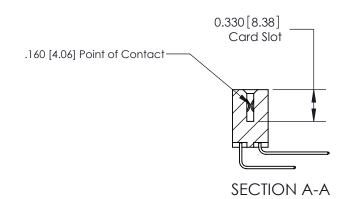

## **Contact Detail**

559-90 Degree Bend (Code 541 Contacts)

.156 [3.96] Contact Spacing x .200 [5.08] Row Spacing

DO NOT MAKE MANUAL REVISIONS TO MASTER.

ISSUE NUMBER ORIGINAL

**See Accompanying Pages for:** 

**Contact Bend Details** 

837/887 Series High Temp Card Edge Connector Part Number: 887-042-559-202

YOUR CONNECTION TO QUALITY & SERVICE

**EDAC INC** TORONTO, ONTARIO CANADA

THESE DRAWINGS AND SPECIFICATIONS ARE THE PROPERTY OF EDAC INC.,AND SHALL NOT BE REPRODUCED, OR COPIED OR USED AS THE BASIS FOR THE MANUFACTURE OR SALE OF APPARATUS WITHOUT WRITTEN PERMISSION.