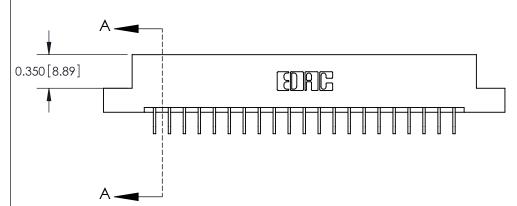

**Mounting Option** 

02-.128 (3.25) Dia. Mounting Holes

## **Contact Detail**

559-90 Degree Bend (Code 541 Contacts)

.156 [3.96] Contact Spacing x .200 [5.08] Row Spacing

DO NOT MAKE MANUAL REVISIONS TO MASTER.



ISSUE NUMBER ORIGINAL







**See Accompanying Pages for:** 

**Contact Bend Details** 

837/887 Series High Temp Card Edge Connector Part Number: 887-042-559-202

YOUR CONNECTION TO QUALITY & SERVICE

**EDAC INC** TORONTO, ONTARIO CANADA

THESE DRAWINGS AND SPECIFICATIONS ARE THE PROPERTY OF EDAC INC.,AND SHALL NOT BE REPRODUCED, OR COPIED OR USED AS THE BASIS FOR THE MANUFACTURE OR SALE OF APPARATUS WITHOUT WRITTEN PERMISSION.

THIS IS A C.A.D. GENERATED DRAWING

| ACAD REFERENCE NO. | 837 ENG MASTER   |  |  |
|--------------------|------------------|--|--|
| DRAWN: J.LEE       | DATE: OCT. 06/09 |  |  |
| CHECKED:           | DATE:            |  |  |
| SCALE: NTS         | SHEET 1 OF 2     |  |  |
| DRAWING NUMBER     | ISSUE            |  |  |
| 837 Assembly       | 1                |  |  |



ISSUE NUMBER

O