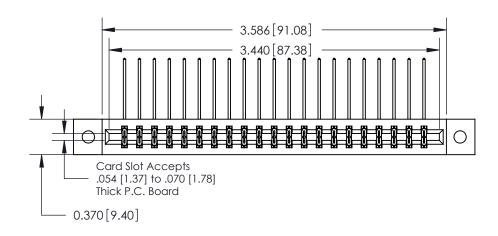

## **Contact Detail**

559-90 Degree Bend (Code 541 Contacts)

.156 [3.96] Contact Spacing x .200 [5.08] Row Spacing

DO NOT MAKE MANUAL REVISIONS TO MASTER.

ISSUE NUMBER ORIGINAL

**See Accompanying Pages for:** 