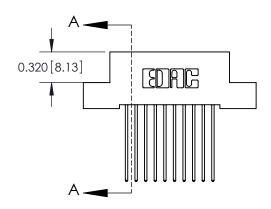

DATE: OCT. 06/09

SECTION A-A

J.LEE

DRAWN:

THIS IS A C.A.D. GENERATED DRAWING DO NOT MAKE MANUAL REVISIONS TO MASTER

ORIGINAL (1)

| 842/892 Series High Temp C           | ACAD REFERENCE NO. 842 ENG MASTER                               |              |        |          |          |
|--------------------------------------|-----------------------------------------------------------------|--------------|--------|----------|----------|
| Contact Bend Detail                  |                                                                 |              | J.LEE  | DATE: OC | T. 06/09 |
|                                      |                                                                 |              | ):     | DATE:    |          |
| EDAC INC                             | ARE THE PROPERTY OF EDAG ING AND                                |              | NTS    | SHEET :  | 2 OF 3   |
| TORONTO, ONTARIO                     | SHALL NOT BE REPRODUCED, OR COPIED OR USED AS THE BASIS FOR THE | DRAWING      | NUMBER |          | ISSUE    |
| YOUR CONNECTION TO QUALITY & SERVICE | MANUFACTURE OR SALE OF APPARATUS WITHOUT WRITTEN PERMISSION.    | 842 Assembly |        |          | 1        |