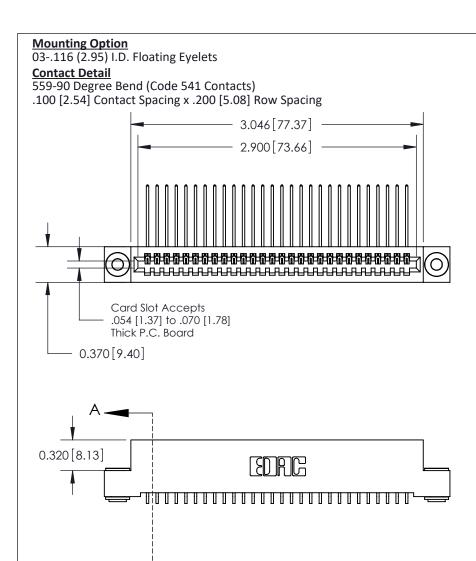

.240 [6.10] Point of Contact-

## **See Accompanying Pages for:**

- **Contact Bend Details**
- **Mounting Options**

842/892 Series High Temp Card Edge Connector Part Number: 892-028-559-103

CANADA

| acad reference no. 842 eng master |                  |  |
|-----------------------------------|------------------|--|
| DRAWN: J.LEE                      | DATE: OCT. 06/09 |  |
| CHECKED:                          | DATE:            |  |
| SCALE: NTS                        | SHEET 1 OF 3     |  |
| DRAWING NUMBER                    | ISSUE            |  |

THIS IS A C.A.D. GENERATED DRAWING DO NOT MAKE MANUAL REVISIONS TO MASTER

ISSUE NUMBER

ORIGINAL

1

| 842/892 Series High Temp Card Edge Co<br>Mounting Options  | DRAWN: J.LEE DATE: OCT. 06/09  CHECKED: DATE: |
|------------------------------------------------------------|-----------------------------------------------|
| EDAC INC THESE DRAWINGS AND S ARE THE PROPERTY OF          |                                               |
|                                                            | DUCED,OR COPIED DRAWING NUMBER ISSUE          |
| YOUR CONNECTION TO QUALITY & SERVICE WITHOUT WRITTEN PERMI |                                               |