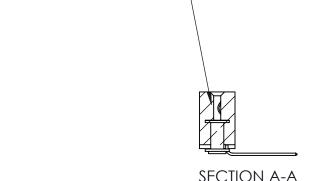

842 Assembly

THIS IS A C.A.D. GENERATED DRAWING DO NOT MAKE MANUAL REVISIONS TO MASTER

ORIGINAL (1)

| 842/892 Series High Temp Card Edge Connector<br>Contact Bend Detail |                                                                   | ACAD REFERENCE NO. 842 ENG MASTER |             |                         |        |
|---------------------------------------------------------------------|-------------------------------------------------------------------|-----------------------------------|-------------|-------------------------|--------|
|                                                                     |                                                                   | DRAWN:                            | J.LEE       | DATE: <b>OCT. 06/09</b> |        |
|                                                                     |                                                                   | CHECKE                            | ):          | DATE:                   |        |
| EDAC INC                                                            | THESE DRAWINGS AND SPECIFICATIONS ARE THE PROPERTY OF EDAC INCAND | SCALE:                            | NTS         | SHEET :                 | 2 OF 3 |
| TORONTO, ONTARIO                                                    | SHALL NOT BE REPRODUCED, OR COPIED OR USED AS THE BASIS FOR THE   | DRAWING                           | NUMBER      |                         | ISSUE  |
| YOUR CONNECTION TO QUALITY & SERVICE                                | MANUFACTURE OR SALE OF APPARATUS WITHOUT WRITTEN PERMISSION.      | 8                                 | 42 Assembly |                         | 1      |