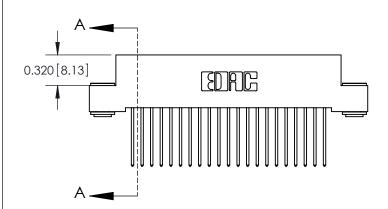

**SECTION A-A** 

842 Assembly

THIS IS A C.A.D. GENERATED DRAWING DO NOT MAKE MANUAL REVISIONS TO MASTER

ORIGINAL (1)

| 842/892 Series High Temp Card Edge Connector<br>Contact Bend Detail |                                                                   | ACAD REFERENCE NO. 842 ENG MASTER |        |                  |        |
|---------------------------------------------------------------------|-------------------------------------------------------------------|-----------------------------------|--------|------------------|--------|
|                                                                     |                                                                   | DRAWN:                            | J.LEE  | DATE: OCT. 06/09 |        |
|                                                                     |                                                                   | CHECKE                            | ):     | DATE:            |        |
| EDAC INC                                                            | THESE DRAWINGS AND SPECIFICATIONS ARE THE PROPERTY OF EDAC INCAND | SCALE:                            | NTS    | SHEET :          | 2 OF 3 |
| TORONTO, ONTARIO                                                    | SHALL NOT BE REPRODUCED, OR COPIED OR USED AS THE BASIS FOR THE   | DRAWING                           | NUMBER |                  | ISSUE  |
| YOUR CONNECTION TO QUALITY & SERVICE                                | MANUFACTURE OR SALE OF APPARATUS WITHOUT WRITTEN PERMISSION.      | 842 Assembly                      |        |                  | 1      |