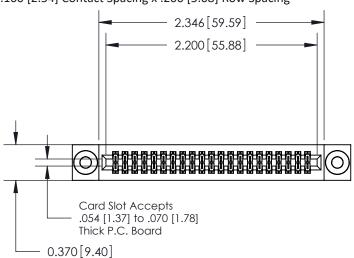

## **Contact Detail**

540-Wire Wrap .025 Sq.(0.64 Sq.) - Tail LG=.570(14.48) .100 [2.54] Contact Spacing x .200 [5.08] Row Spacing

.240 [6.10] Point of Contact-

## **See Accompanying Pages for:**

- **Contact Bend Details**
- **Mounting Options**

842/892 Series High Temp Card Edge Connector Part Number: 892-042-540-203

| ACAD REFERENCE NO | . 842 ENG MASTER |
|-------------------|------------------|
| DRAWN: J.LEE      | DATE: OCT. 06/09 |
| CHECKED:          | DATE:            |
| SCALE: NTS        | SHEET 1 OF 3     |
| DRAWING NUMBER    | ISSUE            |