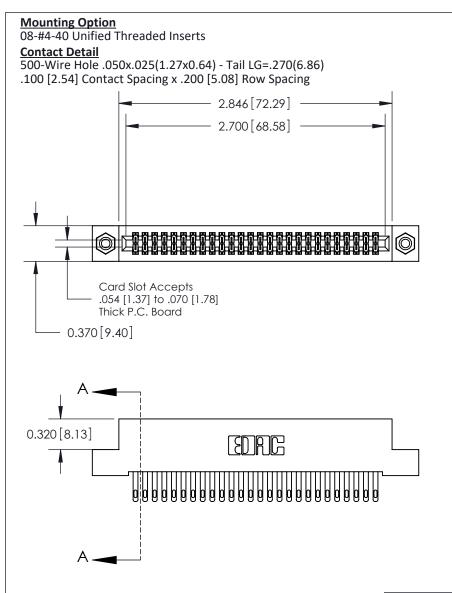

SECTION A-A

842 Assembly

842 ENG MASTER

**See Accompanying Pages for:** 

- **Contact Bend Details**
- **Mounting Options**

THIS IS A C.A.D. GENERATED DRAWING DO NOT MAKE MANUAL REVISIONS TO MASTER

ORIGINAL (1)

THIS IS A C.A.D. GENERATED DRAWING DO NOT MAKE MANUAL REVISIONS TO MASTER

ISSUE NUMBER

ORIGINAL

1

| 842/892 Series High Temp Card Edge Connector<br>Mounting Options                                                                                                                                                                                                                                                                                                                                                                                                                                                                                                                                                                                                                                                                                                                                                                                                                                                                                                                                                                                                                                                                                                                                                                                                                                                                                                                                                                                                                                                                                                                                                                                                                                                                                                                                                                                                                                                                                                                                                                                                                                                               |                                                                   | ACAD REFERENCE NO. 842 ENG MASTER  DRAWN: J.LEE DATE: OCT. 06/09  CHECKED: DATE: |              |       |        |
|--------------------------------------------------------------------------------------------------------------------------------------------------------------------------------------------------------------------------------------------------------------------------------------------------------------------------------------------------------------------------------------------------------------------------------------------------------------------------------------------------------------------------------------------------------------------------------------------------------------------------------------------------------------------------------------------------------------------------------------------------------------------------------------------------------------------------------------------------------------------------------------------------------------------------------------------------------------------------------------------------------------------------------------------------------------------------------------------------------------------------------------------------------------------------------------------------------------------------------------------------------------------------------------------------------------------------------------------------------------------------------------------------------------------------------------------------------------------------------------------------------------------------------------------------------------------------------------------------------------------------------------------------------------------------------------------------------------------------------------------------------------------------------------------------------------------------------------------------------------------------------------------------------------------------------------------------------------------------------------------------------------------------------------------------------------------------------------------------------------------------------|-------------------------------------------------------------------|----------------------------------------------------------------------------------|--------------|-------|--------|
| The state of the property of t | THESE DRAWINGS AND SPECIFICATIONS ARE THE PROPERTY OF EDAC INCAND | SCALE:                                                                           | NTS          | SHEET | 3 OF 3 |
| TORONTO, ONTARIO SHALL NOT BE REPRODUCED,OR ( CANADA OR USED AS THE BASIS FOR THE                                                                                                                                                                                                                                                                                                                                                                                                                                                                                                                                                                                                                                                                                                                                                                                                                                                                                                                                                                                                                                                                                                                                                                                                                                                                                                                                                                                                                                                                                                                                                                                                                                                                                                                                                                                                                                                                                                                                                                                                                                              | OPIED                                                             | DRAWING                                                                          | NUMBER       |       | ISSUE  |
|                                                                                                                                                                                                                                                                                                                                                                                                                                                                                                                                                                                                                                                                                                                                                                                                                                                                                                                                                                                                                                                                                                                                                                                                                                                                                                                                                                                                                                                                                                                                                                                                                                                                                                                                                                                                                                                                                                                                                                                                                                                                                                                                | MANUFACTURE OR SALE OF APPARATUS WITHOUT WRITTEN PERMISSION.      | 3                                                                                | 842 Assembly |       | 1      |