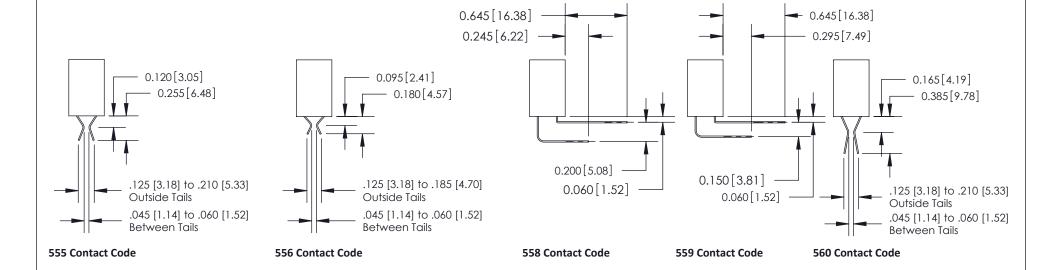

| 842/892 Series High Temp Card Edge Connector<br>Contact Bend Detail |                                                                                                       | ACAD REFERENCE NO. 842 ENG MASTER |              |                  |        |  |
|---------------------------------------------------------------------|-------------------------------------------------------------------------------------------------------|-----------------------------------|--------------|------------------|--------|--|
|                                                                     |                                                                                                       | DRAWN:                            | J.LEE        | DATE: OCT. 06/09 |        |  |
|                                                                     |                                                                                                       | CHECKED:                          |              | DATE:            |        |  |
| EDAC INC                                                            | THESE DRAWINGS AND SPECIFICATIONS ARE THE PROPERTY OF EDAC INCAND                                     | SCALE:                            | NTS          | SHEET :          | 2 OF 3 |  |
| TORONTO, ONTARIO                                                    | SHALL NOT BE REPRODUCED,OR COPIED<br>OR USED AS THE BASIS FOR THE<br>MANUFACTURE OR SALE OF APPARATUS | DRAWING                           | NUMBER       |                  | ISSUE  |  |
| YOUR CONNECTION TO QUALITY & SERVICE                                |                                                                                                       | 8                                 | 342 Assembly |                  | 1      |  |