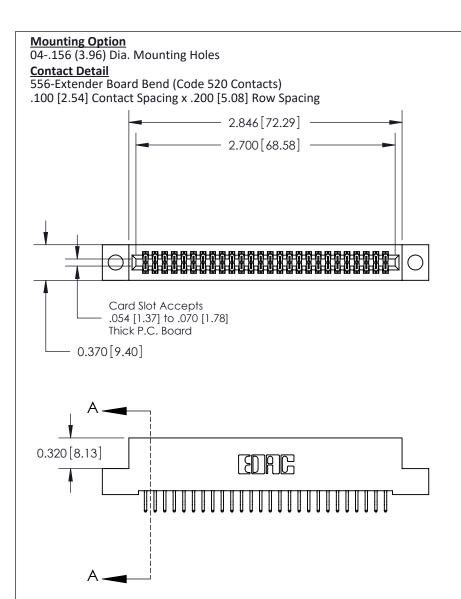

- **Contact Bend Details**
- **Mounting Options**

CANADA

THIS IS A C.A.D. GENERATED DRAWING DO NOT MAKE MANUAL REVISIONS TO MASTER

ORIGINAL (1)

| 842/892 Series High Temp Card Edge Connector<br>Contact Bend Detail |                                                                                                 | ACAD REFERENCE NO. 842 ENG MASTER |             |                  |        |
|---------------------------------------------------------------------|-------------------------------------------------------------------------------------------------|-----------------------------------|-------------|------------------|--------|
|                                                                     |                                                                                                 | DRAWN:                            | J.LEE       | DATE: OCT. 06/09 |        |
|                                                                     |                                                                                                 | CHECKED:                          |             | DATE:            |        |
| EDAC INC                                                            | THESE DRAWINGS AND SPECIFICATIONS ARE THE PROPERTY OF EDAC INCAND                               | SCALE:                            | NTS         | SHEET :          | 2 OF 3 |
| TORONTO, ONTARIO                                                    | SHALL NOT BE REPRODUCED,OR COPIED OR USED AS THE BASIS FOR THE MANUFACTURE OR SALE OF APPARATUS | DRAWING                           | NUMBER      |                  | ISSUE  |
| YOUR CONNECTION TO QUALITY & SERVICE                                |                                                                                                 | 8                                 | 42 Assembly |                  | 1      |

THIS IS A C.A.D. GENERATED DRAWING
DO NOT MAKE MANUAL REVISIONS TO MASTER

ISSUE NUMBER

ORIGINAL

1

| 842/892 Series High Temp Card Edge Co<br>Mounting Options  | DRAWN: J.LEE DATE: OCT. 06/09  CHECKED: DATE: |
|------------------------------------------------------------|-----------------------------------------------|
| EDAC INC THESE DRAWINGS AND S ARE THE PROPERTY OF          |                                               |
|                                                            | DUCED,OR COPIED DRAWING NUMBER ISSUE          |
| YOUR CONNECTION TO QUALITY & SERVICE WITHOUT WRITTEN PERMI |                                               |