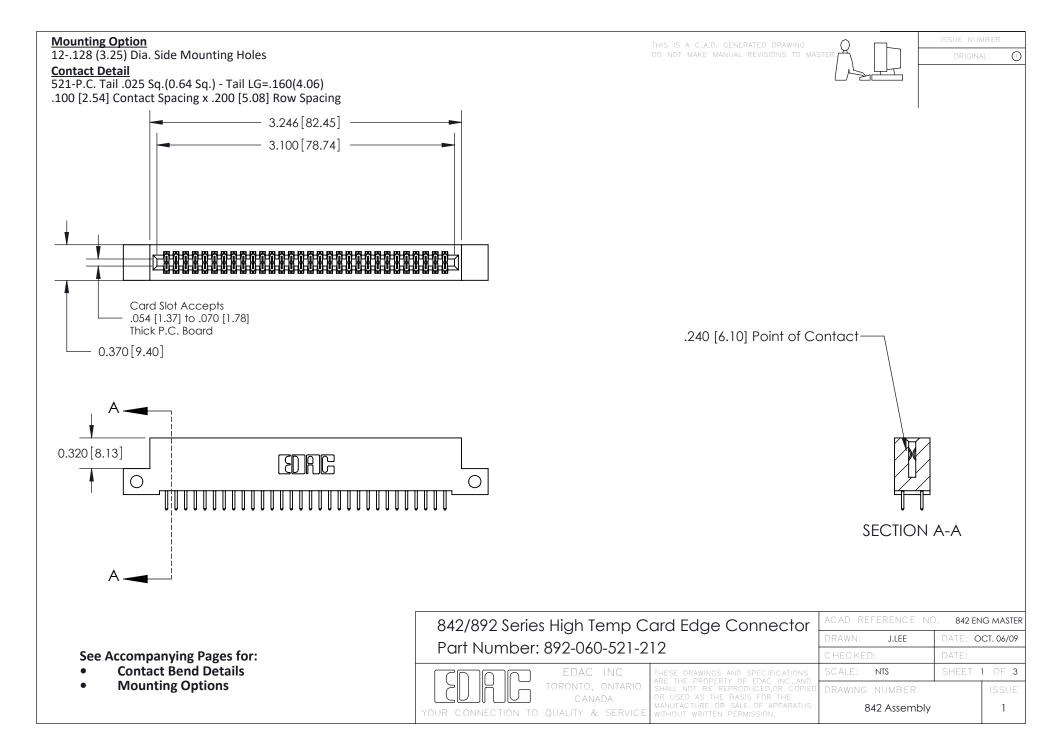

THIS IS A C.A.D. GENERATED DRAWING DO NOT MAKE MANUAL REVISIONS TO MASTER

ORIGINAL (1)



| 842/892 Series High Temp Card Edge Connector<br>Contact Bend Detail |                                                                                                  | ACAD REFERENCE NO. 842 ENG MASTER |             |                  |        |
|---------------------------------------------------------------------|--------------------------------------------------------------------------------------------------|-----------------------------------|-------------|------------------|--------|
|                                                                     |                                                                                                  | DRAWN:                            | J.