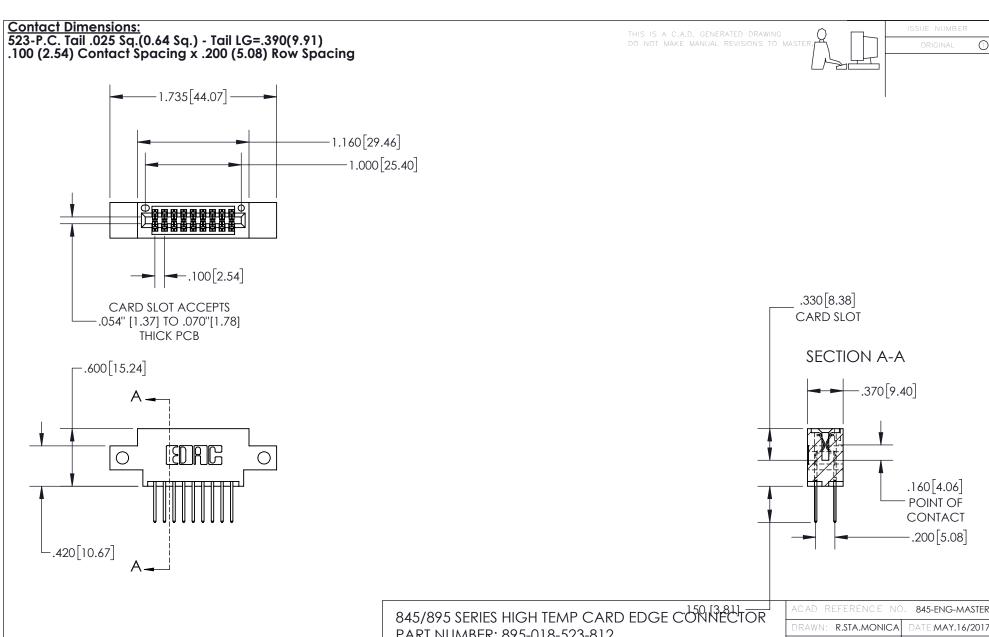

INSULATOR MATERIAL: THERMOPLASTIC, UL 94V-0

CONTACT MATERIAL; COPPER TIN ALLOY
CONTACT PLATING: GOLD ON THE MATING AREA, TIN PLATING
ON THE CONTACT TAILS, NICKEL UNDERPLATE

PART NUMBER: 895-018-523-812

YOUR CONNECTION TO QUALITY & SERVICE