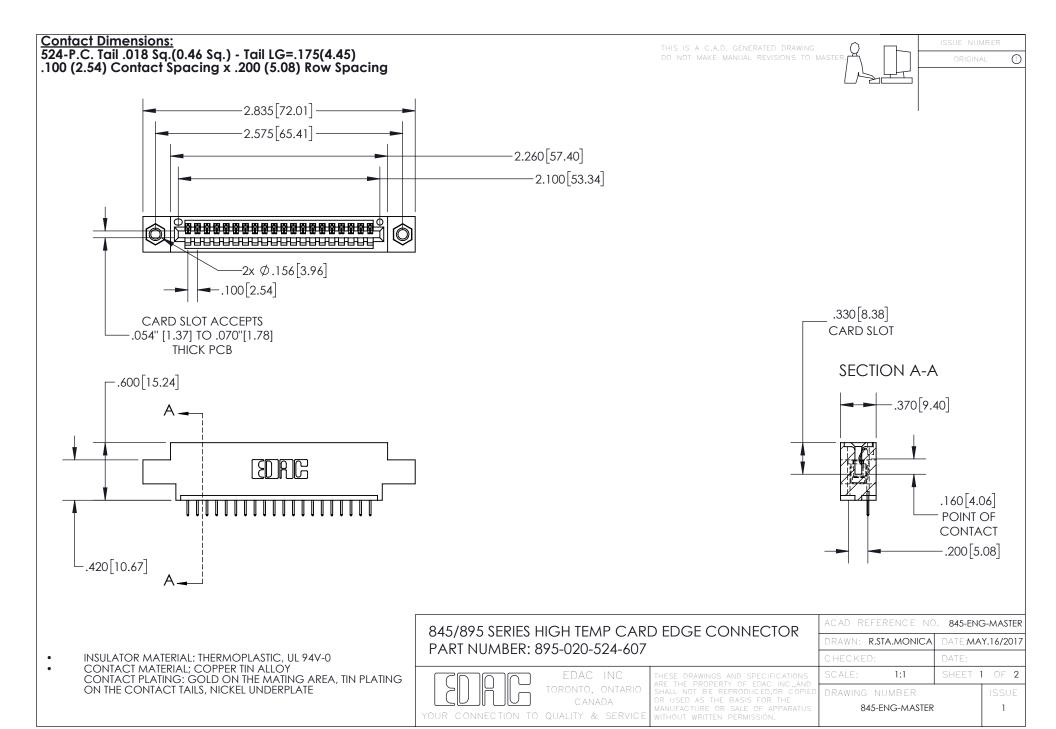

INSULATOR MATERIAL: THERMOPLASTIC POLYESTER, UL 94V-0 DAP MATERIAL AVAILABLE UPON REQUEST

**Contact Code 558** 

CONTACT MATERIAL; COPPER ALLOY CONTACT PLATING: GOLD ON THE MATING AREA, TIN PLATING ON THE CONTACT TAILS, NICKEL UNDERPLATE

## 845/895 SERIES HIGH TEMP CARD EDGE CONNECTOR CONTACT CODE 555,556,558,559,560 DIMENSIONS

YOUR CONNECTION TO QUALITY & SERVICE

Contact Code 559

|   | ACAD REFERENCE NO. 845-ENG-MASTER |                  |  |
|---|-----------------------------------|------------------|--|
|   | DRAWN: R.STA.MONICA               | DATE:MAY.16/2017 |  |
|   | CHECKED:                          | DATE:            |  |
|   | SCALE: 1:1                        | SHEET 2 OF 2     |  |
| D | DRAWING NUMBER                    | ISSUE            |  |

Contact Code 560