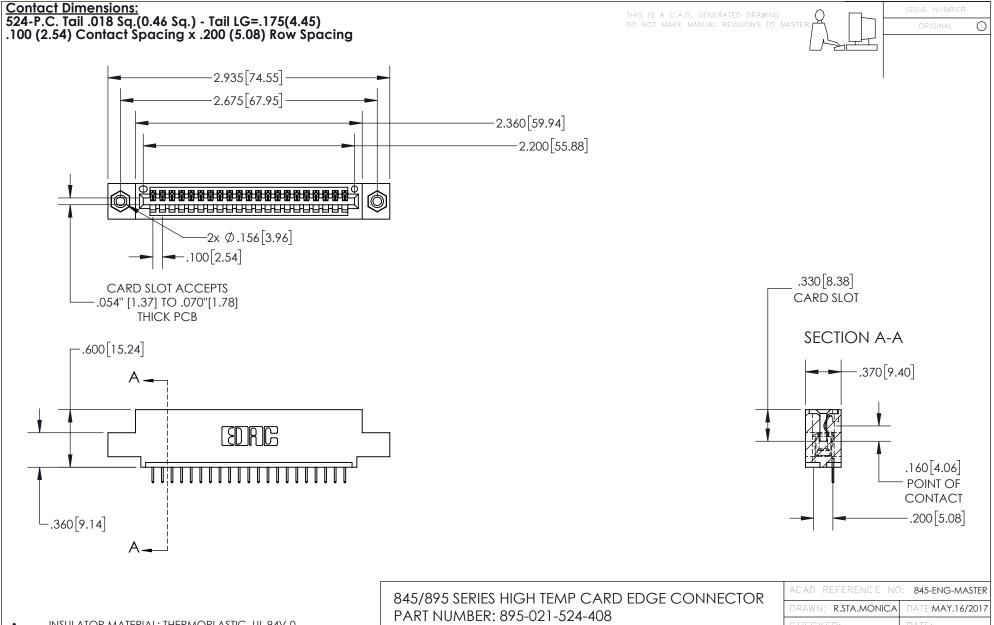

INSULATOR MATERIAL: THERMOPLASTIC, UL 94V-0 CONTACT MATERIAL; COPPER TIN ALLOY
CONTACT PLATING: GOLD ON THE MATING AREA, TIN PLATING
ON THE CONTACT TAILS, NICKEL UNDERPLATE

YOUR CONNECTION TO QUALITY & SERVICE

| ACAD REFERENCE NO. 845-ENG-MASTER |                  |
|-----------------------------------|------------------|
| DRAWN: R.STA.MONICA               | DATE:MAY.16/2017 |
| CHECKED:                          | DATE:            |
| SCALE: 1:1                        | SHEET 1 OF 2     |
| DRAWING NUMBER                    | ISSUE            |
| 845-ENG-MASTER                    | 1                |